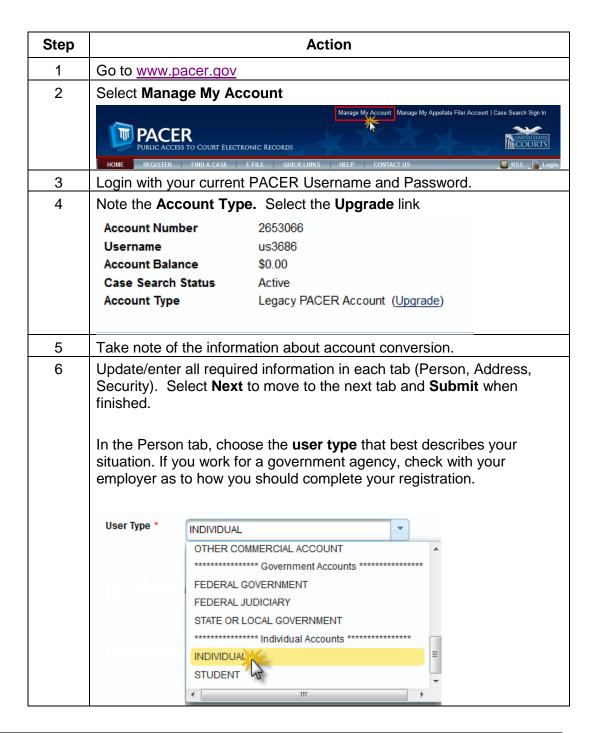

## **Upgrade Your Legacy PACER Account**

If you have your own PACER account that was created prior to August 11, 2014, it must be upgraded before you can e-file in a NextGen CM/ECF court. If you do not have your own PACER account (i.e., if you share a PACER account with other members of your firm), refer to the instructions for registering for a new PACER account.

| Step | Action                                                                                                                                         |
|------|------------------------------------------------------------------------------------------------------------------------------------------------|
| 7    | Close the <b>Upgrade Complete</b> button. Your account is upgraded.  After the Court goes live on NextGen on July 29, 2019, you will link this |
|      | account to your CM/ECF account.                                                                                                                |