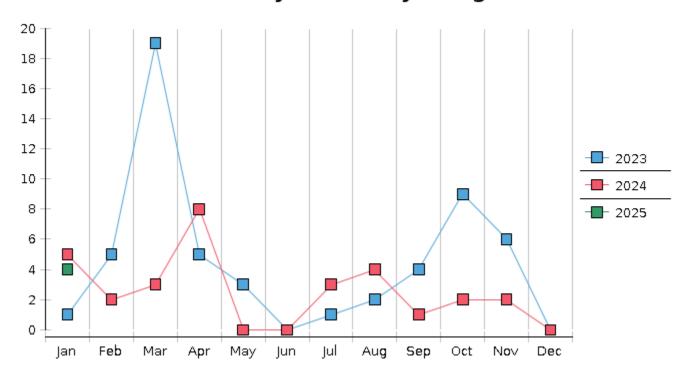

## **Monthly Adversary Filings**

| 2025                             | January | February | March | April | May | June | July | August | September | October | November | December | Total YTD |
|----------------------------------|---------|----------|-------|-------|-----|------|------|--------|-----------|---------|----------|----------|-----------|
| FILED                            |         |          |       |       |     |      |      |        |           |         |          |          | FILED     |
| Chapter 7 Combined               | 99      |          |       |       |     |      |      |        |           |         |          |          | 99        |
| Chapter 11                       | 1       |          |       |       |     |      |      |        |           |         |          |          | 1         |
| Chapter 12                       | 0       |          |       |       |     |      |      |        |           |         |          |          | 0         |
| Chapter 13                       | 17      |          |       |       |     |      |      |        |           |         |          |          | 17        |
| Total Filed for Month            | 117     |          |       |       |     |      |      |        |           |         |          |          |           |
| Totals Filed Year-to-Date        | 117     |          |       |       |     |      |      |        |           |         |          |          | 117       |
| CLOSED                           |         |          |       |       |     |      |      |        |           |         |          |          | CLOSED    |
| Chapter 7 Combined Total         | 126     |          |       |       |     |      |      |        |           |         |          |          | 126       |
| Asset                            | 0       |          |       |       |     |      |      |        |           |         |          |          | 0         |
| No Asset                         | 126     |          |       |       |     |      |      |        |           |         |          |          | 126       |
| Chapter 11                       | 1       |          |       |       |     |      |      |        |           |         |          |          | 1         |
| Chapter 12                       | 0       |          |       |       |     |      |      |        |           |         |          |          | 0         |
| Chapter 13                       | 15      |          |       |       |     |      |      |        |           |         |          |          | 15        |
| <b>Totals Closed for Month</b>   | 142     |          |       |       |     |      |      |        |           |         |          |          |           |
| Totals Closed Year-to-Date       | 142     |          |       |       |     |      |      |        |           |         |          |          | 142       |
| Closing Breakdown                |         |          |       |       |     |      |      |        |           |         |          |          |           |
| Closed by Case Managers          | 34      |          |       |       |     |      |      |        |           |         |          |          | 34        |
| Closed Automatically             | 108     |          |       |       |     |      |      |        |           |         |          |          | 108       |
| Percent Closed by Case Managers  | 23.94%  |          |       |       |     |      |      |        |           |         |          |          | 23.94%    |
| Percent Closed Automatically     | 76.06%  |          |       |       |     |      |      |        |           |         |          |          | 76.06%    |
| PENDING                          |         |          |       |       |     |      |      |        |           |         |          |          |           |
| Chapter 7                        | 416     |          |       |       |     |      |      |        |           |         |          |          |           |
| Chapter 11                       | 16      |          |       |       |     |      |      |        |           |         |          |          |           |
| Chapter 12                       | 1       |          |       |       |     |      |      |        |           |         |          |          |           |
| Chapter 13                       | 567     |          |       |       |     |      |      |        |           |         |          |          |           |
| Total Pending for Month          | 1000    |          |       |       |     |      |      |        |           |         |          |          |           |
| Adversary Proceedings            |         |          |       |       |     |      |      |        |           |         |          |          | AP        |
| Filed                            | 4       |          |       |       |     |      |      |        |           |         |          |          | 4         |
| Closed                           | 3       |          |       |       |     |      |      |        |           |         |          |          | 3         |
| <b>Total Adversaries Pending</b> | 32      |          |       |       |     |      |      |        |           |         |          |          |           |

#### January 2025 Report

| Capsule View             | Jan 2025   | Dec 2024   | Jan 2024        | % Change        |                 |  |  |
|--------------------------|------------|------------|-----------------|-----------------|-----------------|--|--|
|                          |            |            | this month last | from last month | from this month |  |  |
|                          | this month | last month | year            |                 | last year       |  |  |
| Bankruptcies Filed       |            |            |                 |                 |                 |  |  |
| Chapter 7                | 99         | 108        | 92              | -8.33%          | 7.61%           |  |  |
| Chapter 11               | 1          | 0          | 1               | 100%            | 0%              |  |  |
| Chapter 12               | 0          | 0          | 0               | 0%              | 0%              |  |  |
| Chapter 13               | 17         | 13         | 12              | 30.77%          | 41.67%          |  |  |
| TOTAL BANKRUPTCY FILINGS | 117        | 121        | 105             | -3.31%          | 11.43%          |  |  |
| Adversaries              |            |            |                 |                 |                 |  |  |
| Adversaries Filed        | 4          | 0          | 5               | 400%            | -20%            |  |  |
|                          |            |            |                 |                 |                 |  |  |