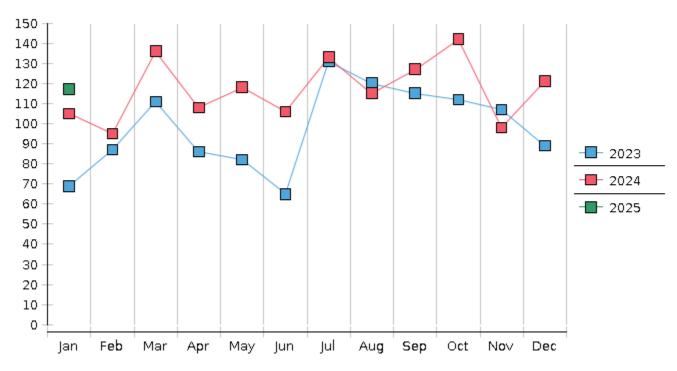

## **Monthly Bankruptcy Filings**

| 2025                             | January | February | March | April | May | June | July | August | September | October | November | December | Total YTD |
|----------------------------------|---------|----------|-------|-------|-----|------|------|--------|-----------|---------|----------|----------|-----------|
| FILED                            |         |          |       |       |     |      |      |        |           |         |          |          | FILED     |
| Chapter 7 Combined               | 99      |          |       |       |     |      |      |        |           |         |          |          | 99        |
| Chapter 11                       | 1       |          |       |       |     |      |      |        |           |         |          |          | 1         |
| Chapter 12                       | 0       |          |       |       |     |      |      |        |           |         |          |          | 0         |
| Chapter 13                       | 17      |          |       |       |     |      |      |        |           |         |          |          | 17        |
| Total Filed for Month            | 117     |          |       |       |     |      |      |        |           |         |          |          |           |
| Totals Filed Year-to-Date        | 117     |          |       |       |     |      |      |        |           |         |          |          | 117       |
| CLOSED                           |         |          |       |       |     |      |      |        |           |         |          |          | CLOSED    |
| Chapter 7 Combined Total         | 126     |          |       |       |     |      |      |        |           |         |          |          | 126       |
| Asset                            | 0       |          |       |       |     |      |      |        |           |         |          |          | 0         |
| No Asset                         | 126     |          |       |       |     |      |      |        |           |         |          |          | 126       |
| Chapter 11                       | 1       |          |       |       |     |      |      |        |           |         |          |          | 1         |
| Chapter 12                       | 0       |          |       |       |     |      |      |        |           |         |          |          | 0         |
| Chapter 13                       | 15      |          |       |       |     |      |      |        |           |         |          |          | 15        |
| <b>Totals Closed for Month</b>   | 142     |          |       |       |     |      |      |        |           |         |          |          |           |
| Totals Closed Year-to-Date       | 142     |          |       |       |     |      |      |        |           |         |          |          | 142       |
| Closing Breakdown                |         |          |       |       |     |      |      |        |           |         |          |          |           |
| Closed by Case Managers          | 34      |          |       |       |     |      |      |        |           |         |          |          | 34        |
| Closed Automatically             | 108     |          |       |       |     |      |      |        |           |         |          |          | 108       |
| Percent Closed by Case Managers  | 23.94%  |          |       |       |     |      |      |        |           |         |          |          | 23.94%    |
| Percent Closed Automatically     | 76.06%  |          |       |       |     |      |      |        |           |         |          |          | 76.06%    |
| PENDING                          |         |          |       |       |     |      |      |        |           |         |          |          |           |
| Chapter 7                        | 416     |          |       |       |     |      |      |        |           |         |          |          |           |
| Chapter 11                       | 16      |          |       |       |     |      |      |        |           |         |          |          |           |
| Chapter 12                       | 1       |          |       |       |     |      |      |        |           |         |          |          |           |
| Chapter 13                       | 567     |          |       |       |     |      |      |        |           |         |          |          |           |
| Total Pending for Month          | 1000    |          |       |       |     |      |      |        |           |         |          |          |           |
| Adversary Proceedings            |         |          |       |       |     |      |      |        |           |         |          |          | AP        |
| Filed                            | 4       |          |       |       |     |      |      |        |           |         |          |          | 4         |
| Closed                           | 3       |          |       |       |     |      |      |        |           |         |          |          | 3         |
| <b>Total Adversaries Pending</b> | 32      |          |       |       |     |      |      |        |           |         |          |          |           |

#### January 2025 Report

| Capsule View             | Jan 2025   | Dec 2024   | Jan 2024        | % Change        |                 |  |  |
|--------------------------|------------|------------|-----------------|-----------------|-----------------|--|--|
|                          |            |            | this month last | from last month | from this month |  |  |
|                          | this month | last month | year            |                 | last year       |  |  |
| Bankruptcies Filed       |            |            |                 |                 |                 |  |  |
| Chapter 7                | 99         | 108        | 92              | -8.33%          | 7.61%           |  |  |
| Chapter 11               | 1          | 0          | 1               | 100%            | 0%              |  |  |
| Chapter 12               | 0          | 0          | 0               | 0%              | 0%              |  |  |
| Chapter 13               | 17         | 13         | 12              | 30.77%          | 41.67%          |  |  |
| TOTAL BANKRUPTCY FILINGS | 117        | 121        | 105             | -3.31%          | 11.43%          |  |  |
| Adversaries              |            |            |                 |                 |                 |  |  |
| Adversaries Filed        | 4          | 0          | 5               | 400%            | -20%            |  |  |
|                          |            |            |                 |                 |                 |  |  |