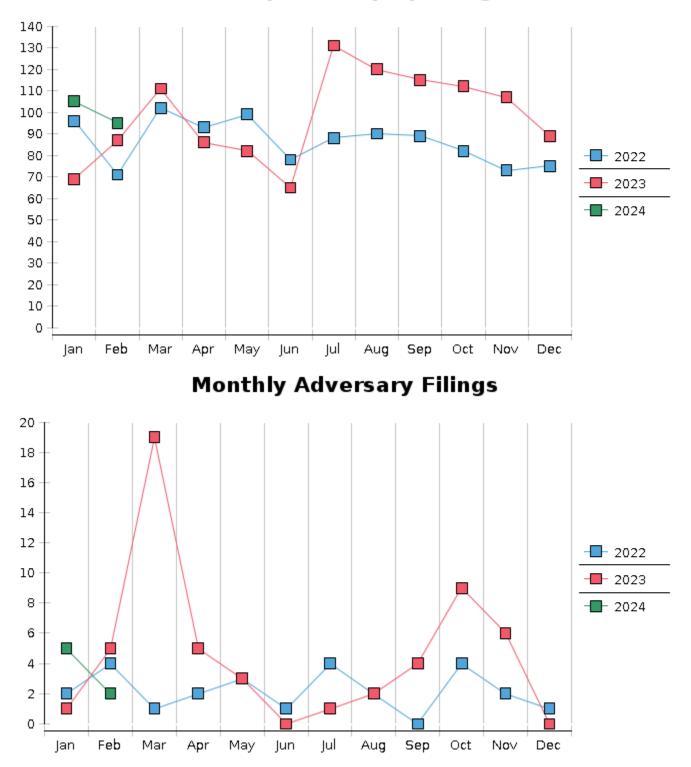

## United States Bankruptcy Court - District of New Mexico Statistics - Year-To-Date Totals

| 2024                             | January | February | March | April | May | June | July | August | September | October | November | December | Total YTD |
|----------------------------------|---------|----------|-------|-------|-----|------|------|--------|-----------|---------|----------|----------|-----------|
| FILED                            |         |          |       |       |     |      |      |        |           |         |          |          | FILED     |
| Chapter 7 Combined               | 92      | 86       |       |       |     |      |      |        |           |         |          |          | 178       |
| Chapter 11                       | 1       | 1        |       |       |     |      |      |        |           |         |          |          | 2         |
| Chapter 12                       | 0       | 0        |       |       |     |      |      |        |           |         |          |          | 0         |
| Chapter 13                       | 12      | 8        |       |       |     |      |      |        |           |         |          |          | 20        |
| Total Filed for Month            | 105     | 95       |       |       |     |      |      |        |           |         |          |          |           |
| Totals Filed Year-to-Date        | 105     | 200      |       |       |     |      |      |        |           |         |          |          | 200       |
| CLOSED                           |         |          |       |       |     |      |      |        |           |         |          |          | CLOSED    |
| Chapter 7 Combined Total         | 131     | 96       |       |       |     |      |      |        |           |         |          |          | 227       |
| Asset                            | 7       | 6        |       |       |     |      |      |        |           |         |          |          | 13        |
| No Asset                         | 124     | 90       |       |       |     |      |      |        |           |         |          |          | 214       |
| Chapter 11                       | 1       | 0        |       |       |     |      |      |        |           |         |          |          | 1         |
| Chapter 12                       | 0       | 0        |       |       |     |      |      |        |           |         |          |          | 0         |
| Chapter 13                       | 15      | 26       |       |       |     |      |      |        |           |         |          |          | 41        |
| Totals Closed for Month          | 147     | 122      |       |       |     |      |      |        |           |         |          |          |           |
| Totals Closed Year-to-Date       | 147     | 269      |       |       |     |      |      |        |           |         |          |          | 269       |
| Closing Breakdown                |         |          |       |       |     |      |      |        |           |         |          |          |           |
| Closed by Case Managers          | 30      | 42       |       |       |     |      |      |        |           |         |          |          | 72        |
| Closed Automatically             | 117     | 80       |       |       |     |      |      |        |           |         |          |          | 197       |
| Percent Closed by Case Managers  | 20.41%  | 34.43%   |       |       |     |      |      |        |           |         |          |          | 26.77%    |
| Percent Closed Automatically     | 79.59%  | 65.57%   |       |       |     |      |      |        |           |         |          |          | 73.23%    |
| PENDING                          |         |          |       |       |     |      |      |        |           |         |          |          |           |
| Chapter 7                        | 444     | 434      |       |       |     |      |      |        |           |         |          |          |           |
| Chapter 11                       | 21      | 22       |       |       |     |      |      |        |           |         |          |          |           |
| Chapter 12                       | 0       | 0        |       |       |     |      |      |        |           |         |          |          |           |
| Chapter 13                       | 619     | 601      |       |       |     |      |      |        |           |         |          |          |           |
| Total Pending for Month          | 1084    | 1057     |       |       |     |      |      |        |           |         |          |          |           |
| Adversary Proceedings            |         |          |       |       |     |      |      |        |           |         |          |          | AP        |
| Filed                            | 5       | 2        |       |       |     |      |      |        |           |         |          |          | 7         |
| Closed                           | 3       | 3        |       |       |     |      |      |        |           |         |          |          | 6         |
| <b>Total Adversaries Pending</b> | 45      | 45       |       |       |     |      |      |        |           |         |          |          |           |

### **Monthly Bankruptcy Filings**

# United States Bankruptcy Court - District of New Mexico Pro Se Filings

|                               | Jan   | Feb   | Mar   | Apr   | May    | Jun   | Jul   | Aug   | Sep    | Oct   | Nov   | Dec   | YTD Total |
|-------------------------------|-------|-------|-------|-------|--------|-------|-------|-------|--------|-------|-------|-------|-----------|
| 2023                          | 69    | 87    | 111   | 86    | 82     | 65    | 131   | 120   | 115    | 112   | 107   | 89    | 1,174     |
| pro se 7                      | 6     | 5     | 3     | 5     | 7      | 2     | 6     | 6     | 10     | 6     | 6     | 4     | 66        |
| pro se 13                     | 0     | 1     | 4     | 2     | 2      | 1     | 0     | 2     | 2      | 2     | 2     | 3     | 21        |
| pro se with<br>BPP            | 1     | 1     | 0     | 2     | 2      | 0     | 2     | 0     | 2      | 2     | 0     | 1     | 13        |
| % Of<br>Bankruptcies<br>Filed | 8.7%  | 6.9%  | 6.31% | 8.14% | 10.98% | 4.62% | 4.58% | 6.67% | 10.43% | 7.14% | 7.48% | 7.87% | 7.41%     |
|                               |       |       |       |       |        |       |       |       |        |       |       |       |           |
| 2024                          | 105   | 95    |       |       |        |       |       |       |        |       |       |       | 200       |
| pro se 7                      | 5     | 7     |       |       |        |       |       |       |        |       |       |       | 12        |
| pro se 13                     | 4     | 0     |       |       |        |       |       |       |        |       |       |       | 4         |
| pro se with<br>BPP            | 1     | 2     |       |       |        |       |       |       |        |       |       |       | 3         |
| % Of<br>Bankruptcies<br>Filed | 9.52% | 7.37% |       |       |        |       |       |       |        |       |       |       | 8%        |
|                               | Jan   | Feb   | Mar   | Apr   | May    | Jun   | Jul   | Aug   | Sep    | Oct   | Nov   | Dec   | YTD Total |