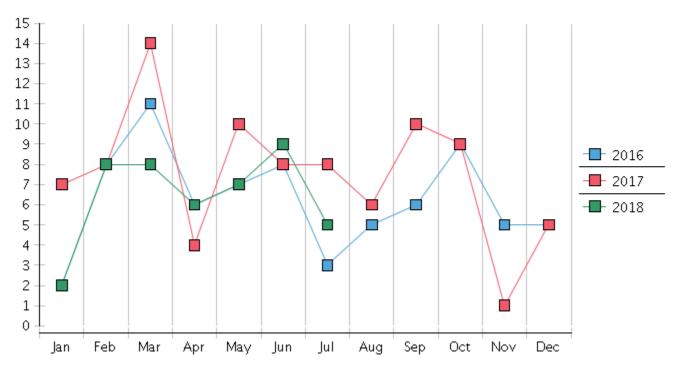

## **Monthly Adversary Filings**

| 2018                             | January | February | March  | April  | May    | June   | July  | August | September | October | November | December | Total YTD |
|----------------------------------|---------|----------|--------|--------|--------|--------|-------|--------|-----------|---------|----------|----------|-----------|
| FILED                            |         |          |        |        |        |        |       |        |           |         |          |          | FILED     |
| Chapter 7 Combined               | 216     | 230      | 288    | 240    | 265    | 254    | 211   |        |           |         |          |          | 1704      |
| Chapter 11                       | 0       | 1        | 1      | 2      | 4      | 1      | 2     |        |           |         |          |          | 11        |
| Chapter 12                       | 0       | 0        | 0      | 0      | 0      | 0      | 0     |        |           |         |          |          | 0         |
| Chapter 13                       | 29      | 18       | 39     | 27     | 32     | 41     | 28    |        |           |         |          |          | 214       |
| Total Filed for Month            | 245     | 249      | 328    | 269    | 301    | 296    | 241   |        |           |         |          |          |           |
| Totals Filed Year-to-Date        | 245     | 494      | 822    | 1091   | 1392   | 1688   | 1929  |        |           |         |          |          | 1929      |
| CLOSED                           |         |          |        |        |        |        |       |        |           |         |          |          | CLOSED    |
| Chapter 7 Combined Total         | 237     | 249      | 202    | 183    | 266    | 286    | 296   |        |           |         |          |          | 1719      |
| Asset                            | 9       | 3        | 4      | 3      | 7      | 15     | 6     |        |           |         |          |          | 47        |
| No Asset                         | 228     | 246      | 198    | 180    | 259    | 271    | 290   |        |           |         |          |          | 1672      |
| Chapter 11                       | 2       | 1        | 3      | 2      | 5      | 2      | 2     |        |           |         |          |          | 17        |
| Chapter 12                       | 0       | 0        | 0      | 0      | 0      | 0      | 0     |        |           |         |          |          | 0         |
| Chapter 13                       | 28      | 20       | 23     | 18     | 16     | 19     | 23    |        |           |         |          |          | 147       |
| Totals Closed for Month          | 267     | 270      | 228    | 203    | 287    | 307    | 321   |        |           |         |          |          |           |
| Totals Closed Year-to-Date       | 267     | 537      | 765    | 968    | 1255   | 1562   | 1883  |        |           |         |          |          | 1883      |
| Closing Breakdown                |         |          |        |        |        |        |       |        |           |         |          |          |           |
| Closed by Case Managers          | 52      | 41       | 48     | 46     | 49     | 72     | 43    |        |           |         |          |          | 351       |
| Closed Automatically             | 215     | 229      | 180    | 157    | 238    | 235    | 278   |        |           |         |          |          | 1532      |
| Percent Closed by Case Managers  | 19.48%  | 15.19%   | 21.05% | 22.66% | 17.07% | 23.45% | 13.4% |        |           |         |          |          | 18.64%    |
| Percent Closed Automatically     | 80.52%  | 84.81%   | 78.95% | 77.34% | 82.93% | 76.55% | 86.6% |        |           |         |          |          | 81.36%    |
| PENDING                          |         |          |        |        |        |        |       |        |           |         |          |          |           |
| Chapter 7                        | 1014    | 992      | 1085   | 1142   | 1145   | 1116   | 1032  |        |           |         |          |          |           |
| Chapter 11                       | 76      | 75       | 72     | 73     | 70     | 69     | 68    |        |           |         |          |          |           |
| Chapter 12                       | 6       | 6        | 6      | 6      | 6      | 6      | 6     |        |           |         |          |          |           |
| Chapter 13                       | 767     | 774      | 790    | 800    | 818    | 837    | 845   |        |           |         |          |          |           |
| Total Pending for Month          | 1863    | 1847     | 1953   | 2021   | 2039   | 2028   | 1951  |        |           |         |          |          |           |
| Adversary Proceedings            |         |          |        |        |        |        |       |        |           |         |          |          | AP        |
| Filed                            | 2       | 8        | 8      | 6      | 7      | 9      | 5     |        |           |         |          |          | 45        |
| Closed                           | 4       | 2        | 15     | 4      | 11     | 8      | 6     |        |           |         |          |          | 50        |
| <b>Total Adversaries Pending</b> | 122     | 129      | 122    | 124    | 120    | 121    | 120   |        |           |         |          |          |           |