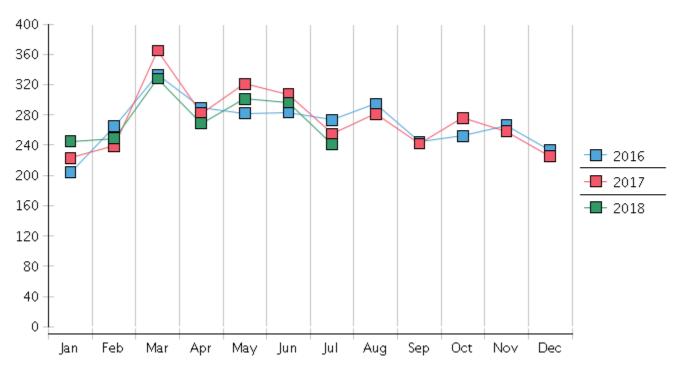

## **Monthly Bankruptcy Filings**

| 2018                             | January | February | March  | April  | May    | June   | July  | August | September | October | November | December | Total YTD |
|----------------------------------|---------|----------|--------|--------|--------|--------|-------|--------|-----------|---------|----------|----------|-----------|
| FILED                            |         |          |        |        |        |        |       |        |           |         |          |          | FILED     |
| Chapter 7 Combined               | 216     | 230      | 288    | 240    | 265    | 254    | 211   |        |           |         |          |          | 1704      |
| Chapter 11                       | 0       | 1        | 1      | 2      | 4      | 1      | 2     |        |           |         |          |          | 11        |
| Chapter 12                       | 0       | 0        | 0      | 0      | 0      | 0      | 0     |        |           |         |          |          | 0         |
| Chapter 13                       | 29      | 18       | 39     | 27     | 32     | 41     | 28    |        |           |         |          |          | 214       |
| Total Filed for Month            | 245     | 249      | 328    | 269    | 301    | 296    | 241   |        |           |         |          |          |           |
| Totals Filed Year-to-Date        | 245     | 494      | 822    | 1091   | 1392   | 1688   | 1929  |        |           |         |          |          | 1929      |
| CLOSED                           |         |          |        |        |        |        |       |        |           |         |          |          | CLOSED    |
| Chapter 7 Combined Total         | 237     | 249      | 202    | 183    | 266    | 286    | 296   |        |           |         |          |          | 1719      |
| Asset                            | 9       | 3        | 4      | 3      | 7      | 15     | 6     |        |           |         |          |          | 47        |
| No Asset                         | 228     | 246      | 198    | 180    | 259    | 271    | 290   |        |           |         |          |          | 1672      |
| Chapter 11                       | 2       | 1        | 3      | 2      | 5      | 2      | 2     |        |           |         |          |          | 17        |
| Chapter 12                       | 0       | 0        | 0      | 0      | 0      | 0      | 0     |        |           |         |          |          | 0         |
| Chapter 13                       | 28      | 20       | 23     | 18     | 16     | 19     | 23    |        |           |         |          |          | 147       |
| Totals Closed for Month          | 267     | 270      | 228    | 203    | 287    | 307    | 321   |        |           |         |          |          |           |
| Totals Closed Year-to-Date       | 267     | 537      | 765    | 968    | 1255   | 1562   | 1883  |        |           |         |          |          | 1883      |
| Closing Breakdown                |         |          |        |        |        |        |       |        |           |         |          |          |           |
| Closed by Case Managers          | 52      | 41       | 48     | 46     | 49     | 72     | 43    |        |           |         |          |          | 351       |
| Closed Automatically             | 215     | 229      | 180    | 157    | 238    | 235    | 278   |        |           |         |          |          | 1532      |
| Percent Closed by Case Managers  | 19.48%  | 15.19%   | 21.05% | 22.66% | 17.07% | 23.45% | 13.4% |        |           |         |          |          | 18.64%    |
| Percent Closed Automatically     | 80.52%  | 84.81%   | 78.95% | 77.34% | 82.93% | 76.55% | 86.6% |        |           |         |          |          | 81.36%    |
| PENDING                          |         |          |        |        |        |        |       |        |           |         |          |          |           |
| Chapter 7                        | 1014    | 992      | 1085   | 1142   | 1145   | 1116   | 1032  |        |           |         |          |          |           |
| Chapter 11                       | 76      | 75       | 72     | 73     | 70     | 69     | 68    |        |           |         |          |          |           |
| Chapter 12                       | 6       | 6        | 6      | 6      | 6      | 6      | 6     |        |           |         |          |          |           |
| Chapter 13                       | 767     | 774      | 790    | 800    | 818    | 837    | 845   |        |           |         |          |          |           |
| Total Pending for Month          | 1863    | 1847     | 1953   | 2021   | 2039   | 2028   | 1951  |        |           |         |          |          |           |
| Adversary Proceedings            |         |          |        |        |        |        |       |        |           |         |          |          | AP        |
| Filed                            | 2       | 8        | 8      | 6      | 7      | 9      | 5     |        |           |         |          |          | 45        |
| Closed                           | 4       | 2        | 15     | 4      | 11     | 8      | 6     |        |           |         |          |          | 50        |
| <b>Total Adversaries Pending</b> | 122     | 129      | 122    | 124    | 120    | 121    | 120   |        |           |         |          |          |           |