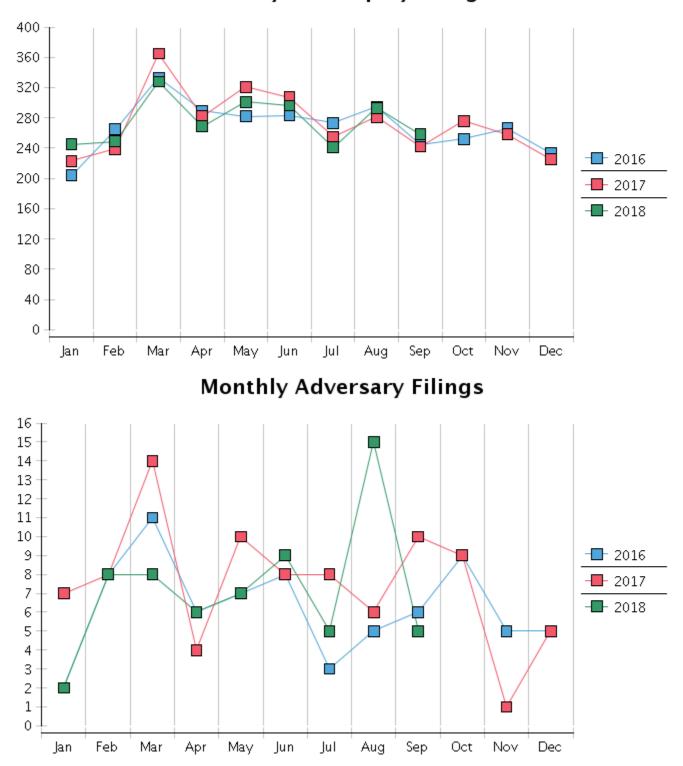

## United States Bankruptcy Court - District of New Mexico Statistics - Year-To-Date Totals

| 2018                             | January | February | March  | April  | May    | June   | July  | August | September | October | November | December | Total YTD |
|----------------------------------|---------|----------|--------|--------|--------|--------|-------|--------|-----------|---------|----------|----------|-----------|
| FILED                            |         |          |        |        |        |        |       |        |           |         |          |          | FILED     |
| Chapter 7 Combined               | 216     | 230      | 288    | 240    | 265    | 254    | 211   | 263    | 236       |         |          |          | 2203      |
| Chapter 11                       | 0       | 1        | 1      | 2      | 4      | 1      | 2     | 1      | 1         |         |          |          | 13        |
| Chapter 12                       | 0       | 0        | 0      | 0      | 0      | 0      | 0     | 0      | 0         |         |          |          | 0         |
| Chapter 13                       | 29      | 18       | 39     | 27     | 32     | 41     | 28    | 29     | 21        |         |          |          | 264       |
| Total Filed for Month            | 245     | 249      | 328    | 269    | 301    | 296    | 241   | 293    | 258       |         |          |          |           |
| Totals Filed Year-to-Date        | 245     | 494      | 822    | 1091   | 1392   | 1688   | 1929  | 2222   | 2480      |         |          |          | 2480      |
| CLOSED                           |         |          |        |        |        |        |       |        |           |         |          |          | CLOSED    |
| Chapter 7 Combined Total         | 237     | 249      | 202    | 183    | 266    | 286    | 296   | 227    | 250       |         |          |          | 2196      |
| Asset                            | 9       | 3        | 4      | 3      | 7      | 15     | 6     | 0      | 2         |         |          |          | 49        |
| No Asset                         | 228     | 246      | 198    | 180    | 259    | 271    | 290   | 227    | 248       |         |          |          | 2147      |
| Chapter 11                       | 2       | 1        | 3      | 2      | 5      | 2      | 2     | 4      | 2         |         |          |          | 23        |
| Chapter 12                       | 0       | 0        | 0      | 0      | 0      | 0      | 0     | 0      | 0         |         |          |          | 0         |
| Chapter 13                       | 28      | 20       | 23     | 18     | 16     | 19     | 23    | 25     | 13        |         |          |          | 185       |
| Totals Closed for Month          | 267     | 270      | 228    | 203    | 287    | 307    | 321   | 256    | 265       |         |          |          |           |
| Totals Closed Year-to-Date       | 267     | 537      | 765    | 968    | 1255   | 1562   | 1883  | 2139   | 2404      |         |          |          | 2404      |
| Closing Breakdown                |         |          |        |        |        |        |       |        |           |         | _        |          |           |
| Closed by Case Managers          | 52      | 41       | 48     | 46     | 49     | 72     | 43    | 63     | 40        |         |          |          | 454       |
| Closed Automatically             | 215     | 229      | 180    | 157    | 238    | 235    | 278   | 193    | 225       |         |          |          | 1950      |
| Percent Closed by Case Managers  | 19.48%  | 15.19%   | 21.05% | 22.66% | 17.07% | 23.45% | 13.4% | 24.61% | 15.09%    |         |          |          | 18.89%    |
| Percent Closed Automatically     | 80.52%  | 84.81%   | 78.95% | 77.34% | 82.93% | 76.55% | 86.6% | 75.39% | 84.91%    |         |          |          | 81.11%    |
| PENDING                          |         |          |        |        |        |        |       |        |           |         | _        |          |           |
| Chapter 7                        | 1023    | 1000     | 1095   | 1154   | 1157   | 1131   | 1047  | 1088   | 1074      |         |          |          |           |
| Chapter 11                       | 74      | 73       | 70     | 71     | 68     | 67     | 66    | 64     | 64        |         |          |          |           |
| Chapter 12                       | 6       | 6        | 6      | 6      | 6      | 6      | 6     | 6      | 6         |         |          |          |           |
| Chapter 13                       | 760     | 768      | 782    | 790    | 808    | 824    | 832   | 837    | 848       |         |          |          |           |
| Total Pending for Month          | 1863    | 1847     | 1953   | 2021   | 2039   | 2028   | 1951  | 1995   | 1992      |         |          |          |           |
| Adversary Proceedings            |         |          |        |        |        |        |       |        |           |         | -        |          | AP        |
| Filed                            | 2       | 8        | 8      | 6      | 7      | 9      | 5     | 15     | 5         |         |          |          | 65        |
| Closed                           | 4       | 2        | 15     | 4      | 11     | 8      | 6     | 3      | 3         |         |          |          | 56        |
| <b>Total Adversaries Pending</b> | 122     | 129      | 122    | 124    | 120    | 121    | 120   | 132    | 134       |         |          |          |           |