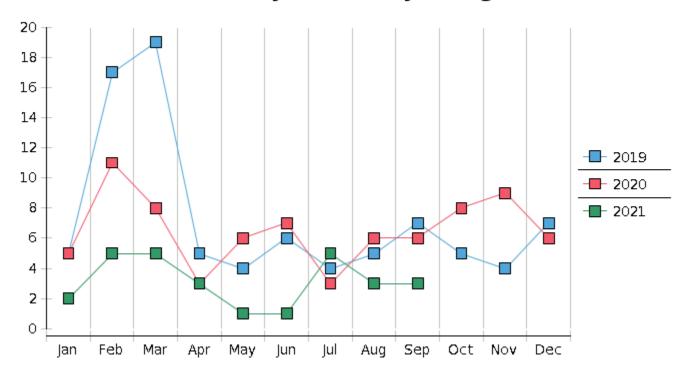

## **Monthly Adversary Filings**

| 2021                            | January | February | March  | April  | May    | June  | July   | August | September | October | November | December | Total YTD |
|---------------------------------|---------|----------|--------|--------|--------|-------|--------|--------|-----------|---------|----------|----------|-----------|
| FILED                           |         |          |        |        |        |       |        |        |           |         |          |          | FILED     |
| Chapter 7 Combined              | 106     | 117      | 140    | 149    | 123    | 120   | 105    | 89     | 80        |         |          |          | 1029      |
| Chapter 11                      | 0       | 1        | 0      | 0      | 0      | 1     | 1      | 0      | 0         |         |          |          | 3         |
| Chapter 12                      | 0       | 0        | 0      | 1      | 0      | 0     | 0      | 0      | 0         |         |          |          | 1         |
| Chapter 13                      | 7       | 11       | 11     | 20     | 6      | 13    | 9      | 13     | 13        |         |          |          | 103       |
| Total Filed for Month           | 113     | 129      | 151    | 170    | 129    | 134   | 115    | 102    | 93        |         |          |          |           |
| Totals Filed Year-to-Date       | 113     | 242      | 393    | 563    | 692    | 826   | 941    | 1043   | 1136      |         |          |          | 1136      |
| CLOSED                          |         |          |        |        |        |       |        |        |           |         |          |          | CLOSED    |
| Chapter 7 Combined Total        | 185     | 158      | 122    | 103    | 107    | 185   | 115    | 172    | 115       |         |          |          | 1262      |
| Asset                           | 1       | 3        | 6      | 6      | 2      | 8     | 5      | 4      | 8         |         |          |          | 43        |
| No Asset                        | 184     | 155      | 116    | 97     | 105    | 177   | 110    | 168    | 107       |         |          |          | 1219      |
| Chapter 11                      | 0       | 0        | 2      | 1      | 0      | 1     | 0      | 2      | 2         |         |          |          | 8         |
| Chapter 12                      | 0       | 0        | 0      | 1      | 1      | 0     | 1      | 0      | 0         |         |          |          | 3         |
| Chapter 13                      | 10      | 15       | 19     | 16     | 21     | 19    | 12     | 21     | 15        |         |          |          | 148       |
| Totals Closed for Month         | 195     | 173      | 143    | 121    | 129    | 205   | 128    | 195    | 132       |         |          |          |           |
| Totals Closed Year-to-Date      | 195     | 368      | 511    | 632    | 761    | 966   | 1094   | 1289   | 1421      |         |          |          | 1421      |
| Closing Breakdown               |         |          |        |        |        |       |        |        |           |         |          |          |           |
| Closed by Case Managers         | 39      | 26       | 45     | 37     | 33     | 41    | 36     | 42     | 41        |         |          |          | 340       |
| Closed Automatically            | 156     | 147      | 98     | 84     | 96     | 164   | 92     | 153    | 91        |         |          |          | 1081      |
| Percent Closed by Case Managers | 20.0%   | 15.03%   | 31.47% | 30.58% | 25.58% | 20.0% | 28.13% | 21.54% | 31.06%    |         |          |          | 23.93%    |
| Percent Closed Automatically    | 80.0%   | 84.97%   | 68.53% | 69.42% | 74.42% | 80.0% | 71.88% | 78.46% | 68.94%    |         |          |          | 76.07%    |
| PENDING                         |         |          |        |        |        |       |        |        |           |         |          |          |           |
| Chapter 7                       | 641     | 601      | 621    | 669    | 692    | 631   | 621    | 543    | 514       |         |          |          |           |
| Chapter 11                      | 27      | 28       | 26     | 25     | 25     | 26    | 28     | 26     | 24        |         |          |          |           |
| Chapter 12                      | 3       | 3        | 3      | 3      | 2      | 2     | 1      | 1      | 1         |         |          |          |           |
| Chapter 13                      | 856     | 853      | 845    | 849    | 833    | 827   | 824    | 816    | 814       |         |          |          |           |
| Total Pending for Month         | 1527    | 1485     | 1495   | 1546   | 1552   | 1486  | 1474   | 1386   | 1353      |         |          |          |           |
| Adversary Proceedings           |         |          |        |        |        |       |        |        |           |         |          |          | AP        |
| Filed                           | 2       | 5        | 5      | 3      | 1      | 1     | 5      | 3      | 3         |         |          |          | 28        |
| Closed                          | 7       | 2        | 11     | 10     | 6      | 11    | 3      | 4      | 2         |         |          |          | 56        |
| Total Adversaries Pending       | 84      | 88       | 83     | 76     | 71     | 61    | 63     | 62     | 63        |         |          |          |           |