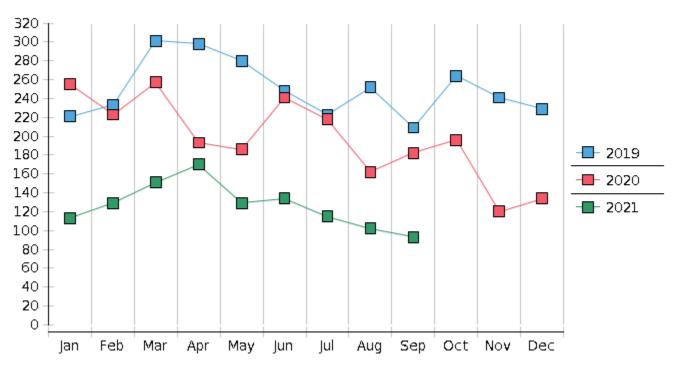

## **Monthly Bankruptcy Filings**

| 2021                            | January | February | March  | April  | May    | June  | July   | August | September | October | November | December | Total YTD |
|---------------------------------|---------|----------|--------|--------|--------|-------|--------|--------|-----------|---------|----------|----------|-----------|
| FILED                           |         |          |        |        |        |       |        |        |           |         |          |          | FILED     |
| Chapter 7 Combined              | 106     | 117      | 140    | 149    | 123    | 120   | 105    | 89     | 80        |         |          |          | 1029      |
| Chapter 11                      | 0       | 1        | 0      | 0      | 0      | 1     | 1      | 0      | 0         |         |          |          | 3         |
| Chapter 12                      | 0       | 0        | 0      | 1      | 0      | 0     | 0      | 0      | 0         |         |          |          | 1         |
| Chapter 13                      | 7       | 11       | 11     | 20     | 6      | 13    | 9      | 13     | 13        |         |          |          | 103       |
| Total Filed for Month           | 113     | 129      | 151    | 170    | 129    | 134   | 115    | 102    | 93        |         |          |          |           |
| Totals Filed Year-to-Date       | 113     | 242      | 393    | 563    | 692    | 826   | 941    | 1043   | 1136      |         |          |          | 1136      |
| CLOSED                          |         |          |        |        |        |       |        |        |           |         |          |          | CLOSED    |
| Chapter 7 Combined Total        | 185     | 158      | 122    | 103    | 107    | 185   | 115    | 172    | 115       |         |          |          | 1262      |
| Asset                           | 1       | 3        | 6      | 6      | 2      | 8     | 5      | 4      | 8         |         |          |          | 43        |
| No Asset                        | 184     | 155      | 116    | 97     | 105    | 177   | 110    | 168    | 107       |         |          |          | 1219      |
| Chapter 11                      | 0       | 0        | 2      | 1      | 0      | 1     | 0      | 2      | 2         |         |          |          | 8         |
| Chapter 12                      | 0       | 0        | 0      | 1      | 1      | 0     | 1      | 0      | 0         |         |          |          | 3         |
| Chapter 13                      | 10      | 15       | 19     | 16     | 21     | 19    | 12     | 21     | 15        |         |          |          | 148       |
| Totals Closed for Month         | 195     | 173      | 143    | 121    | 129    | 205   | 128    | 195    | 132       |         |          |          |           |
| Totals Closed Year-to-Date      | 195     | 368      | 511    | 632    | 761    | 966   | 1094   | 1289   | 1421      |         |          |          | 1421      |
| Closing Breakdown               |         |          |        |        |        |       |        |        |           |         |          |          |           |
| Closed by Case Managers         | 39      | 26       | 45     | 37     | 33     | 41    | 36     | 42     | 41        |         |          |          | 340       |
| Closed Automatically            | 156     | 147      | 98     | 84     | 96     | 164   | 92     | 153    | 91        |         |          |          | 1081      |
| Percent Closed by Case Managers | 20.0%   | 15.03%   | 31.47% | 30.58% | 25.58% | 20.0% | 28.13% | 21.54% | 31.06%    |         |          |          | 23.93%    |
| Percent Closed Automatically    | 80.0%   | 84.97%   | 68.53% | 69.42% | 74.42% | 80.0% | 71.88% | 78.46% | 68.94%    |         |          |          | 76.07%    |
| PENDING                         |         |          |        |        |        |       |        |        |           |         |          |          |           |
| Chapter 7                       | 641     | 601      | 621    | 669    | 692    | 631   | 621    | 543    | 514       |         |          |          |           |
| Chapter 11                      | 27      | 28       | 26     | 25     | 25     | 26    | 28     | 26     | 24        |         |          |          |           |
| Chapter 12                      | 3       | 3        | 3      | 3      | 2      | 2     | 1      | 1      | 1         |         |          |          |           |
| Chapter 13                      | 856     | 853      | 845    | 849    | 833    | 827   | 824    | 816    | 814       |         |          |          |           |
| Total Pending for Month         | 1527    | 1485     | 1495   | 1546   | 1552   | 1486  | 1474   | 1386   | 1353      |         |          |          |           |
| Adversary Proceedings           |         |          |        |        |        |       |        |        |           |         |          |          | AP        |
| Filed                           | 2       | 5        | 5      | 3      | 1      | 1     | 5      | 3      | 3         |         |          |          | 28        |
| Closed                          | 7       | 2        | 11     | 10     | 6      | 11    | 3      | 4      | 2         |         |          |          | 56        |
| Total Adversaries Pending       | 84      | 88       | 83     | 76     | 71     | 61    | 63     | 62     | 63        |         |          |          |           |