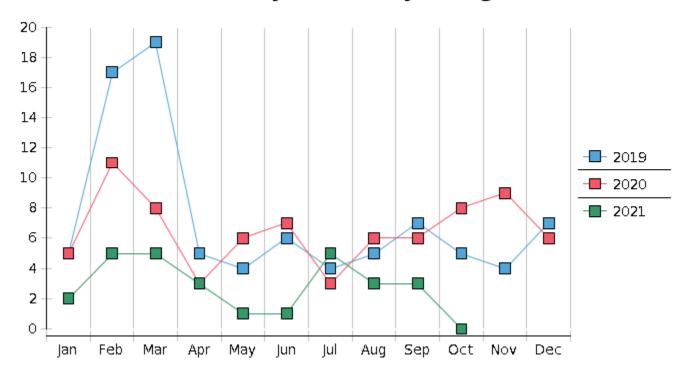

386   | 1353      | 1314    |          |          |           |
| Adversary Proceedings           |         |          |        |        |        |       |        |        |           |         |          |          | AP        |
|                                 | 2       | 5        | 5      | 3      | 1      | 1     | 5      | 3      | 3         | 0       |          |          | 28        |
| Filed                           |         |          |        |        |        |       |        |        |           |         |          |          |           |
| Filed<br>Closed                 | 7       | 2        | 11     | 10     | 6      | 11    | 3      | 4      | 2         | 11      |          |          | 67        |

## **Monthly Bankruptcy Filings**



## **Monthly Adversary Filings**



# United States Bankruptcy Court - District of New Mexico Pro Se Filings

|                               | Jan    | Feb    | Mar    | Apr   | May   | Jun    | Jul   | Aug   | Sep    | Oct   | Nov   | Dec    | YTD Total |
|-------------------------------|--------|--------|--------|-------|-------|--------|-------|-------|--------|-------|-------|--------|-----------|
| 2020                          | 255    | 223    | 257    | 193   | 186   | 241    | 218   | 162   | 182    | 196   | 120   | 134    | 2,367     |
| pro se 7                      | 30     | 20     | 26     | 11    | 10    | 20     | 13    | 15    | 10     | 13    | 7     | 11     | 186       |
| pro se 13                     | 7      | 4      | 1      | 0     | 1     | 0      | 0     | 0     | 1      | 1     | 0     | 4