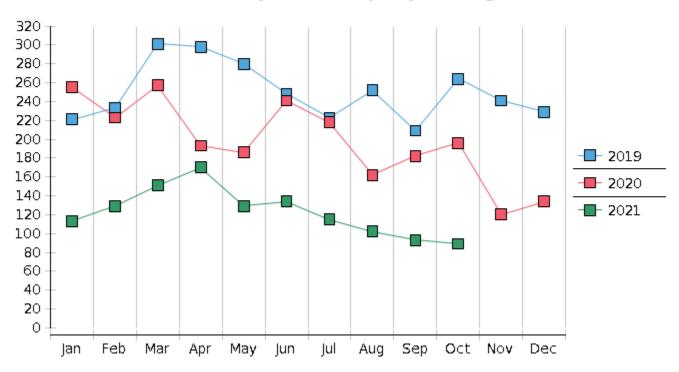

## **Monthly Bankruptcy Filings**

| 2021                            | January | February | March  | April  | May    | June  | July   | August | September | October | November | December | Total YTD |
|---------------------------------|---------|----------|--------|--------|--------|-------|--------|--------|-----------|---------|----------|----------|-----------|
| FILED                           |         |          |        |        |        |       |        |        |           |         |          |          | FILED     |
| Chapter 7 Combined              | 106     | 117      | 140    | 149    | 123    | 120   | 105    | 89     | 80        | 77      |          |          | 1106      |
| Chapter 11                      | 0       | 1        | 0      | 0      | 0      | 1     | 1      | 0      | 0         | 1       |          |          | 4         |
| Chapter 12                      | 0       | 0        | 0      | 1      | 0      | 0     | 0      | 0      | 0         | 0       |          |          | 1         |
| Chapter 13                      | 7       | 11       | 11     | 20     | 6      | 13    | 9      | 13     | 13        | 11      |          |          | 114       |
| Total Filed for Month           | 113     | 129      | 151    | 170    | 129    | 134   | 115    | 102    | 93        | 89      |          |          |           |
| Totals Filed Year-to-Date       | 113     | 242      | 393    | 563    | 692    | 826   | 941    | 1043   | 1136      | 1225    |          |          | 1225      |
| CLOSED                          |         |          |        |        |        |       |        |        |           |         |          |          | CLOSED    |
| Chapter 7 Combined Total        | 185     | 158      | 122    | 103    | 107    | 185   | 115    | 172    | 115       | 115     |          |          | 1377      |
| Asset                           | 1       | 3        | 6      | 6      | 2      | 8     | 5      | 4      | 8         | 3       |          |          | 46        |
| No Asset                        | 184     | 155      | 116    | 97     | 105    | 177   | 110    | 168    | 107       | 112     |          |          | 1331      |
| Chapter 11                      | 0       | 0        | 2      | 1      | 0      | 1     | 0      | 2      | 2         | 1       |          |          | 9         |
| Chapter 12                      | 0       | 0        | 0      | 1      | 1      | 0     | 1      | 0      | 0         | 0       |          |          | 3         |
| Chapter 13                      | 10      | 15       | 19     | 16     | 21     | 19    | 12     | 21     | 15        | 16      |          |          | 164       |
| Totals Closed for Month         | 195     | 173      | 143    | 121    | 129    | 205   | 128    | 195    | 132       | 132     |          |          |           |
| Totals Closed Year-to-Date      | 195     | 368      | 511    | 632    | 761    | 966   | 1094   | 1289   | 1421      | 1553    |          |          | 1553      |
| Closing Breakdown               |         |          |        |        |        |       |        |        |           |         |          |          |           |
| Closed by Case Managers         | 39      | 26       | 45     | 37     | 33     | 41    | 36     | 42     | 41        | 36      |          |          | 376       |
| Closed Automatically            | 156     | 147      | 98     | 84     | 96     | 164   | 92     | 153    | 91        | 96      |          |          | 1177      |
| Percent Closed by Case Managers | 20.0%   | 15.03%   | 31.47% | 30.58% | 25.58% | 20.0% | 28.13% | 21.54% | 31.06%    | 27.27%  |          |          | 24.21%    |
| Percent Closed Automatically    | 80.0%   | 84.97%   | 68.53% | 69.42% | 74.42% | 80.0% | 71.88% | 78.46% | 68.94%    | 72.73%  |          |          | 75.79%    |
| PENDING                         |         |          |        |        |        |       |        |        |           |         |          |          |           |
| Chapter 7                       | 644     | 604      | 624    | 671    | 694    | 633   | 622    | 545    | 516       | 481     |          |          |           |
| Chapter 11                      | 27      | 28       | 26     | 25     | 25     | 26    | 28     | 26     | 24        | 24      |          |          |           |
| Chapter 12                      | 3       | 3        | 3      | 3      | 2      | 2     | 1      | 1      | 1         | 1       |          |          |           |
| Chapter 13                      | 853     | 850      | 842    | 847    | 831    | 825   | 823    | 814    | 812       | 808     |          |          |           |
| Total Pending for Month         | 1527    | 1485     | 1495   | 1546   | 1552   | 1486  | 1474   | 1386   | 1353      | 1314    |          |          |           |
| Adversary Proceedings           |         |          |        |        |        |       |        |        |           |         |          |          | AP        |
|                                 | 2       | 5        | 5      | 3      | 1      | 1     | 5      | 3      | 3         | 0       |          |          | 28        |
| Filed                           |         |          |        |        |        |       |        |        |           |         |          |          |           |
| Filed<br>Closed                 | 7       | 2        | 11     | 10     | 6      | 11    | 3      | 4      | 2         | 11      |          |          | 67        |