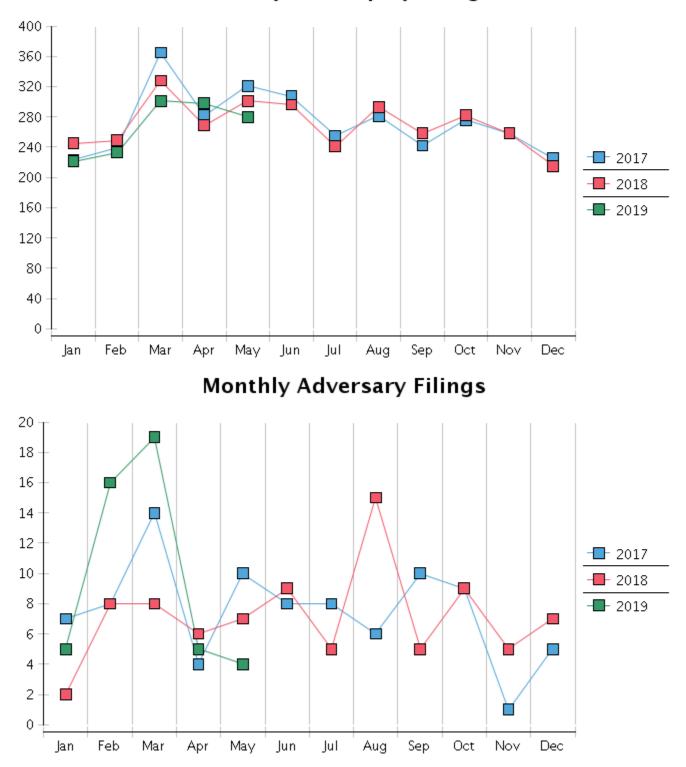

## United States Bankruptcy Court - District of New Mexico Statistics - Year-To-Date Totals

| 2019                            | January | February | March  | April  | May    | June | July | August | September | October | November | December | Total YTD |
|---------------------------------|---------|----------|--------|--------|--------|------|------|--------|-----------|---------|----------|----------|-----------|
| FILED                           |         |          |        |        |        |      |      |        |           |         |          |          | FILED     |
| Chapter 7 Combined              | 194     | 196      | 262    | 258    | 246    |      |      |        |           |         |          |          | 1156      |
| Chapter 11                      | 0       | 3        | 2      | 0      | 4      |      |      |        |           |         |          |          | 9         |
| Chapter 12                      | 0       | 0        | 0      | 0      | 0      |      |      |        |           |         |          |          | 0         |
| Chapter 13                      | 27      | 34       | 37     | 40     | 30     |      |      |        |           |         |          |          | 168       |
| Total Filed for Month           | 221     | 233      | 301    | 298    | 280    |      |      |        |           |         |          |          |           |
| Totals Filed Year-to-Date       | 221     | 454      | 755    | 1053   | 1333   |      |      |        |           |         |          |          | 1333      |
| CLOSED                          |         |          |        |        |        |      |      |        |           |         |          |          | CLOSED    |
| Chapter 7 Combined Total        | 199     | 305      | 223    | 204    | 227    |      |      |        |           |         |          |          | 1158      |
| Asset                           | 1       | 1        | 4      | 4      | 2      |      |      |        |           |         |          |          | 12        |
| No Asset                        | 198     | 304      | 219    | 200    | 225    |      |      |        |           |         |          |          | 1146      |
| Chapter 11                      | 3       | 2        | 1      | 3      | 4      |      |      |        |           |         |          |          | 13        |
| Chapter 12                      | 0       | 1        | 1      | 1      | 0      |      |      |        |           |         |          |          | 3         |
| Chapter 13                      | 24      | 25       | 16     | 19     | 33     |      |      |        |           |         |          |          | 117       |
| Totals Closed for Month         | 226     | 333      | 241    | 227    | 264    |      |      |        |           |         |          |          |           |
| Totals Closed Year-to-Date      | 226     | 559      | 800    | 1027   | 1291   |      |      |        |           |         |          |          | 1291      |
| Closing Breakdown               |         |          |        | -      |        |      |      |        |           |         | -        |          |           |
| Closed by Case Managers         | 66      | 58       | 50     | 53     | 63     |      |      |        |           |         |          |          | 290       |
| Closed Automatically            | 160     | 275      | 191    | 174    | 201    |      |      |        |           |         |          |          | 1001      |
| Percent Closed by Case Managers | 29.2%   | 17.42%   | 20.75% | 23.35% | 23.86% |      |      |        |           |         |          |          | 22.46%    |
| Percent Closed Automatically    | 70.8%   | 82.58%   | 79.25% | 76.65% | 76.14% |      |      |        |           |         |          |          | 77.54%    |
| PENDING                         |         |          |        |        |        |      |      |        |           |         | _        |          |           |
| Chapter 7                       | 1042    | 940      | 995    | 1055   | 1080   |      |      |        |           |         |          |          |           |
| Chapter 11                      | 43      | 44       | 43     | 40     | 40     |      |      |        |           |         |          |          |           |
| Chapter 12                      | 6       | 5        | 4      | 3      | 3      |      |      |        |           |         |          |          |           |
| Chapter 13                      | 864     | 871      | 881    | 903    | 900    |      |      |        |           |         |          |          |           |
| Total Pending for Month         | 1955    | 1860     | 1923   | 2001   | 2023   |      |      |        |           |         |          |          |           |
| Adversary Proceedings           |         |          |        |        |        |      |      |        | ,         |         | 1        |          | AP        |
| Filed                           | 5       | 16       | 19     | 5      | 4      |      |      |        |           |         |          |          | 49        |
| Closed                          | 7       | 7        | 4      | 6      | 7      |      |      |        |           |         |          |          | 31        |
| Total Adversaries Pending       | 81      | 90       | 105    | 105    | 102    |      |      |        |           |         |          |          |           |

### **Monthly Bankruptcy Filings**