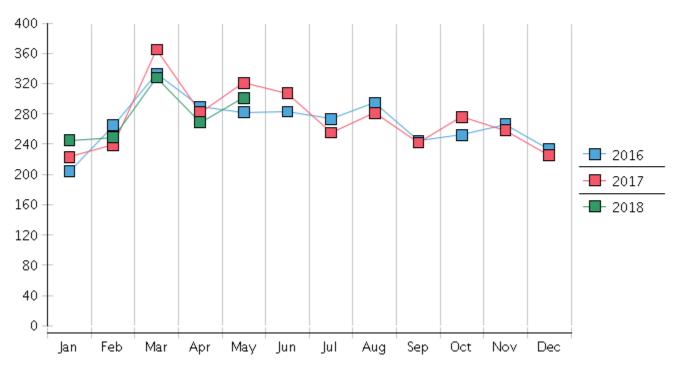

## **Monthly Bankruptcy Filings**

| 2018                             | January | February | March  | April  | May    | June | July | August | September | October | November | December | Total YTD |
|----------------------------------|---------|----------|--------|--------|--------|------|------|--------|-----------|---------|----------|----------|-----------|
| FILED                            |         |          |        |        |        |      |      |        |           |         |          |          | FILED     |
| Chapter 7 Combined               | 216     | 230      | 288    | 240    | 265    |      |      |        |           |         |          |          | 1239      |
| Chapter 11                       | 0       | 1        | 1      | 2      | 4      |      |      |        |           |         |          |          | 8         |
| Chapter 12                       | 0       | 0        | 0      | 0      | 0      |      |      |        |           |         |          |          | 0         |
| Chapter 13                       | 29      | 18       | 39     | 27     | 32     |      |      |        |           |         |          |          | 145       |
| Total Filed for Month            | 245     | 249      | 328    | 269    | 301    |      |      |        |           |         |          |          |           |
| Totals Filed Year-to-Date        | 245     | 494      | 822    | 1091   | 1392   |      |      |        |           |         |          |          | 1392      |
| CLOSED                           |         |          |        |        |        |      |      |        |           |         |          |          | CLOSED    |
| Chapter 7 Combined Total         | 237     | 249      | 202    | 183    | 266    |      |      |        |           |         |          |          | 1137      |
| Asset                            | 9       | 3        | 4      | 3      | 7      |      |      |        |           |         |          |          | 26        |
| No Asset                         | 228     | 246      | 198    | 180    | 259    |      |      |        |           |         |          |          | 1111      |
| Chapter 11                       | 2       | 1        | 3      | 2      | 5      |      |      |        |           |         |          |          | 13        |
| Chapter 12                       | 0       | 0        | 0      | 0      | 0      |      |      |        |           |         |          |          | 0         |
| Chapter 13                       | 28      | 20       | 23     | 18     | 16     |      |      |        |           |         |          |          | 105       |
| Totals Closed for Month          | 267     | 270      | 228    | 203    | 287    |      |      |        |           |         |          |          |           |
| Totals Closed Year-to-Date       | 267     | 537      | 765    | 968    | 1255   |      |      |        |           |         |          |          | 1255      |
| Closing Breakdown                |         |          |        |        |        |      |      |        |           |         |          |          |           |
| Closed by Case Managers          | 52      | 41       | 48     | 46     | 49     |      |      |        |           |         |          |          | 236       |
| Closed Automatically             | 215     | 229      | 180    | 157    | 238    |      |      |        |           |         |          |          | 1019      |
| Percent Closed by Case Managers  | 19.48%  | 15.19%   | 21.05% | 22.66% | 17.07% |      |      |        |           |         |          |          | 18.8%     |
| Percent Closed Automatically     | 80.52%  | 84.81%   | 78.95% | 77.34% | 82.93% |      |      |        |           |         |          |          | 81.2%     |
| PENDING                          |         |          |        |        |        |      |      |        |           |         |          |          |           |
| Chapter 7                        | 1009    | 986      | 1080   | 1136   | 1138   |      |      |        |           |         |          |          |           |
| Chapter 11                       | 77      | 76       | 73     | 74     | 71     |      |      |        |           |         |          |          |           |
| Chapter 12                       | 6       | 6        | 6      | 6      | 6      |      |      |        |           |         |          |          |           |
| Chapter 13                       | 771     | 779      | 794    | 805    | 824    |      |      |        |           |         |          |          |           |
| Total Pending for Month          | 1863    | 1847     | 1953   | 2021   | 2039   |      |      |        |           |         |          |          |           |
| Adversary Proceedings            |         |          |        |        |        |      |      |        |           |         |          |          | AP        |
| Filed                            | 2       | 8        | 8      | 6      | 7      |      |      |        |           |         |          |          | 31        |
| Closed                           | 4       | 2        | 15     | 4      | 11     |      |      |        |           |         |          |          | 36        |
| <b>Total Adversaries Pending</b> | 122     | 129      | 122    | 124    | 120    |      |      |        |           |         |          |          |           |