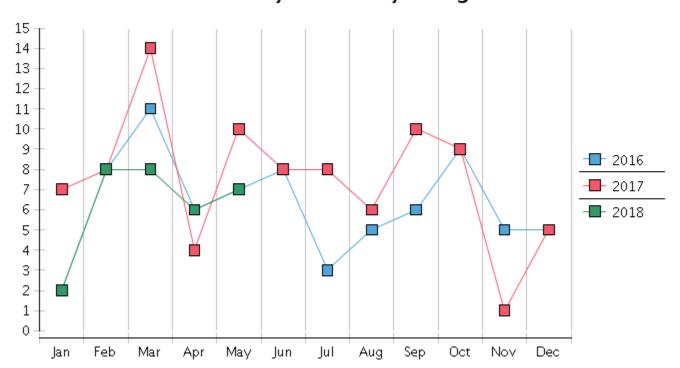

## **Monthly Adversary Filings**

| 2018                             | January | February | March  | April  | May    | June | July | August | September | October | November | December | Total YTD |
|----------------------------------|---------|----------|--------|--------|--------|------|------|--------|-----------|---------|----------|----------|-----------|
| FILED                            |         |          |        |        |        |      |      |        |           |         |          |          | FILED     |
| Chapter 7 Combined               | 216     | 230      | 288    | 240    | 265    |      |      |        |           |         |          |          | 1239      |
| Chapter 11                       | 0       | 1        | 1      | 2      | 4      |      |      |        |           |         |          |          | 8         |
| Chapter 12                       | 0       | 0        | 0      | 0      | 0      |      |      |        |           |         |          |          | 0         |
| Chapter 13                       | 29      | 18       | 39     | 27     | 32     |      |      |        |           |         |          |          | 145       |
| Total Filed for Month            | 245     | 249      | 328    | 269    | 301    |      |      |        |           |         |          |          |           |
| Totals Filed Year-to-Date        | 245     | 494      | 822    | 1091   | 1392   |      |      |        |           |         |          |          | 1392      |
| CLOSED                           |         |          |        |        |        |      |      |        |           |         |          |          | CLOSED    |
| Chapter 7 Combined Total         | 237     | 249      | 202    | 183    | 266    |      |      |        |           |         |          |          | 1137      |
| Asset                            | 9       | 3        | 4      | 3      | 7      |      |      |        |           |         |          |          | 26        |
| No Asset                         | 228     | 246      | 198    | 180    | 259    |      |      |        |           |         |          |          | 1111      |
| Chapter 11                       | 2       | 1        | 3      | 2      | 5      |      |      |        |           |         |          |          | 13        |
| Chapter 12                       | 0       | 0        | 0      | 0      | 0      |      |      |        |           |         |          |          | 0         |
| Chapter 13                       | 28      | 20       | 23     | 18     | 16     |      |      |        |           |         |          |          | 105       |
| Totals Closed for Month          | 267     | 270      | 228    | 203    | 287    |      |      |        |           |         |          |          |           |
| Totals Closed Year-to-Date       | 267     | 537      | 765    | 968    | 1255   |      |      |        |           |         |          |          | 1255      |
| Closing Breakdown                |         |          |        |        |        |      |      |        |           |         |          |          |           |
| Closed by Case Managers          | 52      | 41       | 48     | 46     | 49     |      |      |        |           |         |          |          | 236       |
| Closed Automatically             | 215     | 229      | 180    | 157    | 238    |      |      |        |           |         |          |          | 1019      |
| Percent Closed by Case Managers  | 19.48%  | 15.19%   | 21.05% | 22.66% | 17.07% |      |      |        |           |         |          |          | 18.8%     |
| Percent Closed Automatically     | 80.52%  | 84.81%   | 78.95% | 77.34% | 82.93% |      |      |        |           |         |          |          | 81.2%     |
| PENDING                          |         |          |        |        |        |      |      |        |           |         |          |          |           |
| Chapter 7                        | 1009    | 986      | 1080   | 1136   | 1138   |      |      |        |           |         |          |          |           |
| Chapter 11                       | 77      | 76       | 73     | 74     | 71     |      |      |        |           |         |          |          |           |
| Chapter 12                       | 6       | 6        | 6      | 6      | 6      |      |      |        |           |         |          |          |           |
| Chapter 13                       | 771     | 779      | 794    | 805    | 824    |      |      |        |           |         |          |          |           |
| Total Pending for Month          | 1863    | 1847     | 1953   | 2021   | 2039   |      |      |        |           |         |          |          |           |
| Adversary Proceedings            |         |          |        |        |        |      |      |        |           |         |          |          | AP        |
| Filed                            | 2       | 8        | 8      | 6      | 7      |      |      |        |           |         |          |          | 31        |
| Closed                           | 4       | 2        | 15     | 4      | 11     |      |      |        |           |         |          |          | 36        |
| <b>Total Adversaries Pending</b> | 122     | 129      | 122    | 124    | 120    |      |      |        |           |         |          |          |           |