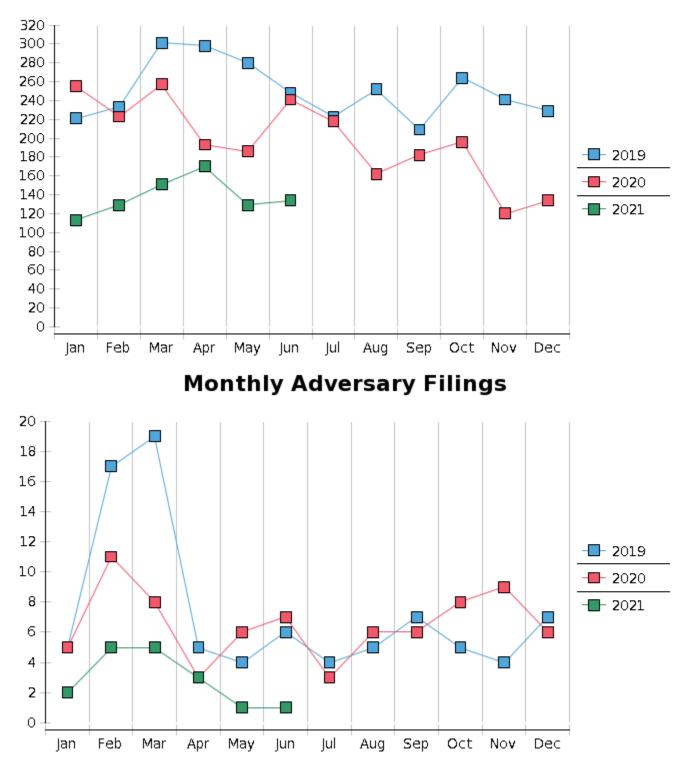

onth         | 1527    | 1485     | 1495   | 1546   | 1552   | 1486  |      |        |           |         |          |          |           |
| Adversary Proceedings           |         |          | -      | 1      |        |       |      |        | 1         |         | 1        |          | AP        |
| Filed                           | 2       | 5        | 5      | 3      | 1      | 1     |      |        |           |         |          |          | 17        |
| Closed                          | 7       | 2        | 11     | 10     | 6      | 11    |      |        |           |         |          |          | 47        |
| Total Adversaries Pending       | 84      | 88       | 83     | 76     | 71     | 61    |      |        |           |         |          |          |           |



### **Monthly Bankruptcy Filings**

# United States Bankruptcy Court - District of New Mexico Pro Se Filings

|                               | Jan    | Feb    | Mar    | Apr   | May   | Jun    | Jul   | Aug   | Sep   | Oct   | Nov   | Dec    | YTD Total |
|-------------------------------|--------|--------|--------|-------|-------|--------|-------|-------|-------|-------|-------|--------|-----------|
| 2020                          | 255    | 223    | 257    | 193   | 186   | 241    | 218   | 162   | 182   | 196   | 120   | 134    | 2,367     |
| pro se 7                      | 30     | 20     | 26     | 11    | 10    | 20     | 13    | 15    | 10    | 13    | 7     | 11     | 186       |
| pro se 13                     | 7      | 4      | 1      | 0     | 1     | 0      | 0     | 0