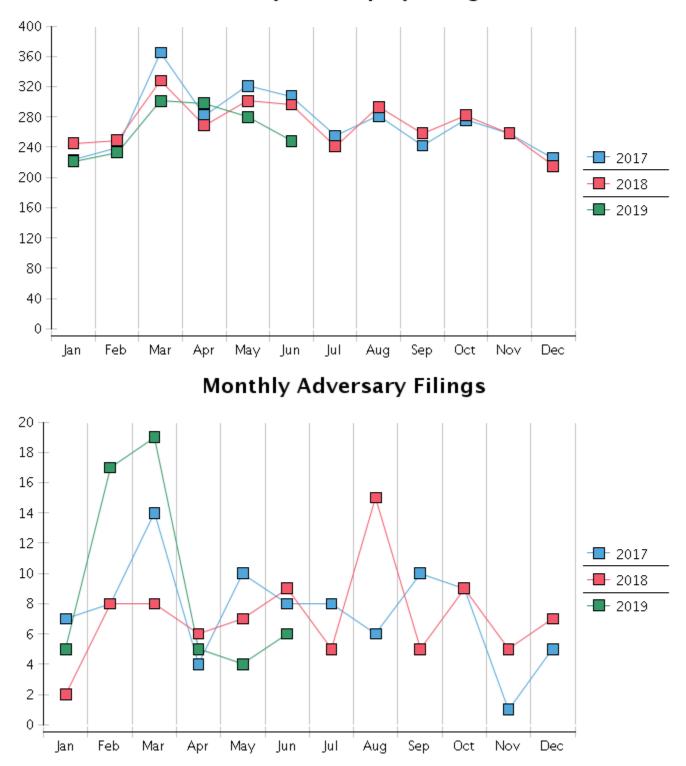

### **Monthly Bankruptcy Filings**

## United States Bankruptcy Court - District of New Mexico Statistics - Year-To-Date Totals

| 2019                            | January | February | March  | April  | May    | June   | July | August | September | October | November | December | Total YTD |
|---------------------------------|---------|----------|--------|--------|--------|--------|------|--------|-----------|---------|----------|----------|-----------|
| FILED                           |         |          |        |        |        |        |      |        |           |         |          |          | FILED     |
| Chapter 7 Combined              | 194     | 196      | 262    | 258    | 246    | 198    |      |        |           |         |          |          | 1354      |
| Chapter 11                      | 0       | 3        | 2      | 0      | 4      | 4      |      |        |           |         |          |          | 13        |
| Chapter 12                      | 0       | 0        | 0      | 0      | 0      | 0      |      |        |           |         |          |          | 0         |
| Chapter 13                      | 27      | 34       | 37     | 40     | 30     | 46     |      |        |           |         |          |          | 214       |
| Total Filed for Month           | 221     | 233      | 301    | 298    | 280    | 248    |      |        |           |         |          |          |           |
| Totals Filed Year-to-Date       | 221     | 454      | 755    | 1053   | 1333   | 1581   |      |        |           |         |          |          | 1581      |
| CLOSED                          |         |          |        |        |        |        |      |        |           |         |          |          | CLOSED    |
| Chapter 7 Combined Total        | 199     | 305      | 223    | 204    | 227    | 154    |      |        |           |         |          |          | 1312      |
| Asset                           | 1       | 1        | 4      | 4      | 2      | 4      |      |        |           |         |          |          | 16        |
| No Asset                        | 198     | 304      | 219    | 200    | 225    | 150    |      |        |           |         |          |          | 1296      |
| Chapter 11                      | 3       | 2        | 1      | 3      | 4      | 2      |      |        |           |         |          |          | 15        |
| Chapter 12                      | 0       | 1        | 1      | 1      | 0      | 0      |      |        |           |         |          |          | 3         |
| Chapter 13                      | 24      | 25       | 16     | 19     | 33     | 37     |      |        |           |         |          |          | 154       |
| Totals Closed for Month         | 226     | 333      | 241    | 227    | 264    | 193    |      |        |           |         |          |          |           |
| Totals Closed Year-to-Date      | 226     | 559      | 800    | 1027   | 1291   | 1484   |      |        |           |         |          |          | 1484      |
| Closing Breakdown               |         |          |        |        |        |        |      |        |           |         |          |          |           |
| Closed by Case Managers         | 66      | 58       | 50     | 53     | 63     | 56     |      |        |           |         |          |          | 346       |
| Closed Automatically            | 160     | 275      | 191    | 174    | 201    | 137    |      |        |           |         |          |          | 1138      |
| Percent Closed by Case Managers | 29.2%   | 17.42%   | 20.75% | 23.35% | 23.86% | 29.02% |      |        |           |         |          |          | 23.32%    |
| Percent Closed Automatically    | 70.8%   | 82.58%   | 79.25% | 76.65% | 76.14% | 70.98% |      |        |           |         |          |          | 76.68%    |
| PENDING                         |         |          |        |        |        |        |      |        |           |         |          |          |           |
| Chapter 7                       | 1042    | 940      | 997    | 1059   | 1085   | 1130   |      |        |           |         |          |          |           |
| Chapter 11                      | 43      | 44       | 43     | 40     | 40     | 42     |      |        |           |         |          |          |           |
| Chapter 12                      | 6       | 5        | 4      | 3      | 3      | 3      |      |        |           |         |          |          |           |
| Chapter 13                      | 864     | 871      | 879    | 899    | 895    | 904    |      |        |           |         |          |          |           |
| Total Pending for Month         | 1955    | 1860     | 1923   | 2001   | 2023   | 2079   |      |        |           |         |          |          |           |
| Adversary Proceedings           |         |          |        |        |        |        |      |        |           |         |          |          | AP        |
| Filed                           | 5       | 17       | 19     | 5      | 4      | 6      |      |        |           |         |          |          | 56        |
| Closed                          | 7       | 7        | 4      | 6      | 7      | 6      |      |        |           |         |          |          | 37        |
| Total Adversaries Pending       | 81      | 91       | 106    | 106    | 103    | 103    |      |        |           |         |          |          |           |