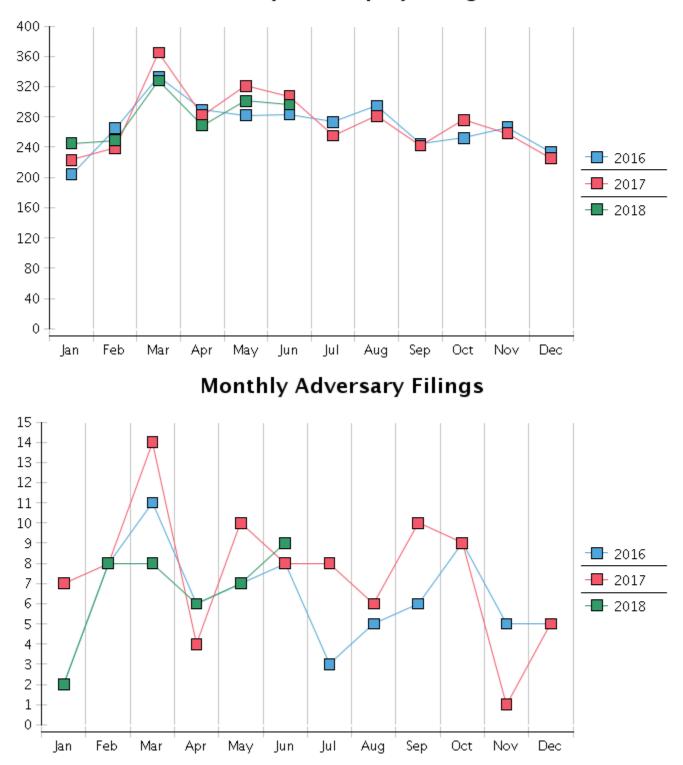

## United States Bankruptcy Court - District of New Mexico Statistics - Year-To-Date Totals

| 2018                            | January | February | March  | April  | May    | June   | July | August | September | October | November | December | Total YTD |
|---------------------------------|---------|----------|--------|--------|--------|--------|------|--------|-----------|---------|----------|----------|-----------|
| FILED                           |         |          |        |        |        |        |      |        |           |         |          |          | FILED     |
| Chapter 7 Combined              | 216     | 230      | 288    | 240    | 265    | 254    |      |        |           |         |          |          | 1493      |
| Chapter 11                      | 0       | 1        | 1      | 2      | 4      | 1      |      |        |           |         |          |          | 9         |
| Chapter 12                      | 0       | 0        | 0      | 0      | 0      | 0      |      |        |           |         |          |          | 0         |
| Chapter 13                      | 29      | 18       | 39     | 27     | 32     | 41     |      |        |           |         |          |          | 186       |
| Total Filed for Month           | 245     | 249      | 328    | 269    | 301    | 296    |      |        |           |         |          |          |           |
| Totals Filed Year-to-Date       | 245     | 494      | 822    | 1091   | 1392   | 1688   |      |        |           |         |          |          | 1688      |
| CLOSED                          |         |          |        |        |        |        |      |        |           |         |          |          | CLOSED    |
| Chapter 7 Combined Total        | 237     | 249      | 202    | 183    | 266    | 286    |      |        |           |         |          |          | 1423      |
| Asset                           | 9       | 3        | 4      | 3      | 7      | 15     |      |        |           |         |          |          | 41        |
| No Asset                        | 228     | 246      | 198    | 180    | 259    | 271    |      |        |           |         |          |          | 1382      |
| Chapter 11                      | 2       | 1        | 3      | 2      | 5      | 2      |      |        |           |         |          |          | 15        |
| Chapter 12                      | 0       | 0        | 0      | 0      | 0      | 0      |      |        |           |         |          |          | 0         |
| Chapter 13                      | 28      | 20       | 23     | 18     | 16     | 19     |      |        |           |         |          |          | 124       |
| Totals Closed for Month         | 267     | 270      | 228    | 203    | 287    | 307    |      |        |           |         |          |          |           |
| Totals Closed Year-to-Date      | 267     | 537      | 765    | 968    | 1255   | 1562   |      |        |           |         |          |          | 1562      |
| <b>Closing Breakdown</b>        |         |          |        |        |        |        |      |        |           |         |          |          |           |
| Closed by Case Managers         | 52      | 41       | 48     | 46     | 49     | 72     |      |        |           |         |          |          | 308       |
| Closed Automatically            | 215     | 229      | 180    | 157    | 238    | 235    |      |        |           |         |          |          | 1254      |
| Percent Closed by Case Managers | 19.48%  | 15.19%   | 21.05% | 22.66% | 17.07% | 23.45% |      |        |           |         |          |          | 19.72%    |
| Percent Closed Automatically    | 80.52%  | 84.81%   | 78.95% | 77.34% | 82.93% | 76.55% |      |        |           |         |          |          | 80.28%    |
| PENDING                         |         |          |        |        |        |        |      |        |           |         |          |          |           |
| Chapter 7                       | 1011    | 989      | 1083   | 1140   | 1143   | 1114   |      |        |           |         |          |          |           |
| Chapter 11                      | 77      | 76       | 73     | 74     | 71     | 70     |      |        |           |         |          |          |           |
| Chapter 12                      | 6       | 6        | 6      | 6      | 6      | 6      |      |        |           |         |          |          |           |
| Chapter 13                      | 769     | 776      | 791    | 801    | 819    | 838    |      |        |           |         |          |          |           |
| Total Pending for Month         | 1863    | 1847     | 1953   | 2021   | 2039   | 2028   |      |        |           |         |          |          |           |
| Adversary Proceedings           |         |          |        |        |        |        |      |        |           |         |          |          | AP        |
| Filed                           | 2       | 8        | 8      | 6      | 7      | 9      |      |        |           |         |          |          | 40        |
| Closed                          | 4       | 2        | 15     | 4      | 11     | 8      |      |        |           |         |          |          | 44        |
| Total Adversaries Pending       | 122     | 129      | 122    | 124    | 120    | 121    |      |        |           |         |          |          |           |

### **Monthly Bankruptcy Filings**