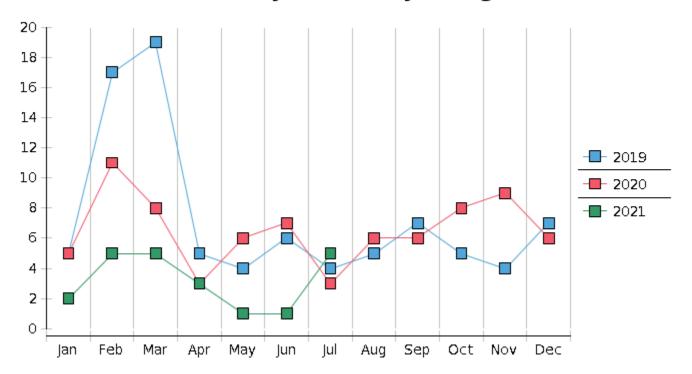

## **Monthly Adversary Filings**

| 2021                             | January | February | March  | April  | May    | June  | July   | August | September | October | November | December | Total YTD |
|----------------------------------|---------|----------|--------|--------|--------|-------|--------|--------|-----------|---------|----------|----------|-----------|
| FILED                            |         |          |        |        |        |       |        |        |           |         |          |          | FILED     |
| Chapter 7 Combined               | 106     | 117      | 140    | 149    | 123    | 120   | 105    |        |           |         |          |          | 860       |
| Chapter 11                       | 0       | 1        | 0      | 0      | 0      | 1     | 1      |        |           |         |          |          | 3         |
| Chapter 12                       | 0       | 0        | 0      | 1      | 0      | 0     | 0      |        |           |         |          |          | 1         |
| Chapter 13                       | 7       | 11       | 11     | 20     | 6      | 13    | 9      |        |           |         |          |          | 77        |
| Total Filed for Month            | 113     | 129      | 151    | 170    | 129    | 134   | 115    |        |           |         |          |          |           |
| Totals Filed Year-to-Date        | 113     | 242      | 393    | 563    | 692    | 826   | 941    |        |           |         |          |          | 941       |
| CLOSED                           |         |          |        |        |        |       |        |        |           |         |          |          | CLOSED    |
| Chapter 7 Combined Total         | 185     | 158      | 122    | 103    | 107    | 185   | 115    |        |           |         |          |          | 975       |
| Asset                            | 1       | 3        | 6      | 6      | 2      | 8     | 5      |        |           |         |          |          | 31        |
| No Asset                         | 184     | 155      | 116    | 97     | 105    | 177   | 110    |        |           |         |          |          | 944       |
| Chapter 11                       | 0       | 0        | 2      | 1      | 0      | 1     | 0      |        |           |         |          |          | 4         |
| Chapter 12                       | 0       | 0        | 0      | 1      | 1      | 0     | 1      |        |           |         |          |          | 3         |
| Chapter 13                       | 10      | 15       | 19     | 16     | 21     | 19    | 12     |        |           |         |          |          | 112       |
| Totals Closed for Month          | 195     | 173      | 143    | 121    | 129    | 205   | 128    |        |           |         |          |          |           |
| Totals Closed Year-to-Date       | 195     | 368      | 511    | 632    | 761    | 966   | 1094   |        |           |         |          |          | 1094      |
| Closing Breakdown                |         |          |        |        |        |       |        |        |           |         |          |          |           |
| Closed by Case Managers          | 39      | 26       | 45     | 37     | 33     | 41    | 36     |        |           |         |          |          | 257       |
| Closed Automatically             | 156     | 147      | 98     | 84     | 96     | 164   | 92     |        |           |         |          |          | 837       |
| Percent Closed by Case Managers  | 20.0%   | 15.03%   | 31.47% | 30.58% | 25.58% | 20.0% | 28.13% |        |           |         |          |          | 23.49%    |
| Percent Closed Automatically     | 80.0%   | 84.97%   | 68.53% | 69.42% | 74.42% | 80.0% | 71.88% |        |           |         |          |          | 76.51%    |
| PENDING                          |         |          |        |        |        |       |        |        |           |         |          |          |           |
| Chapter 7                        | 634     | 594      | 614    | 662    | 684    | 623   | 613    |        |           |         |          |          |           |
| Chapter 11                       | 29      | 30       | 28     | 27     | 27     | 28    | 30     |        |           |         |          |          |           |
| Chapter 12                       | 3       | 3        | 3      | 3      | 2      | 2     | 1      |        |           |         |          |          |           |
| Chapter 13                       | 861     | 858      | 850    | 854    | 839    | 833   | 830    |        |           |         |          |          |           |
| Total Pending for Month          | 1527    | 1485     | 1495   | 1546   | 1552   | 1486  | 1474   |        |           |         |          |          |           |
| Adversary Proceedings            |         |          |        |        |        |       |        |        |           |         |          |          | AP        |
| Filed                            | 2       | 5        | 5      | 3      | 1      | 1     | 5      |        |           |         |          |          | 22        |
| Closed                           | 7       | 2        | 11     | 10     | 6      | 11    | 3      |        |           |         |          |          | 50        |
| <b>Total Adversaries Pending</b> | 84      | 88       | 83     | 76     | 71     | 61    | 63     |        |           |         |          |          |           |