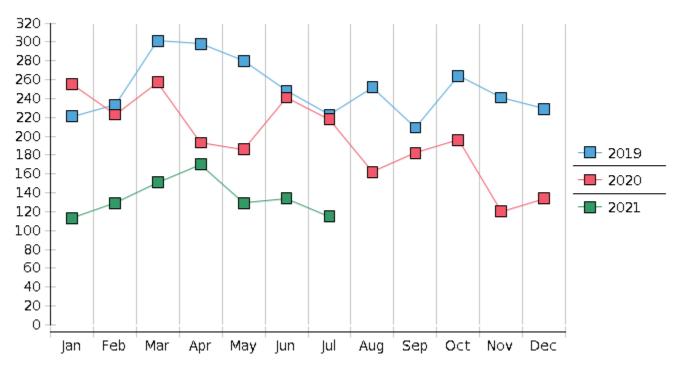

## **Monthly Bankruptcy Filings**

| 2021                             | January | February | March  | April  | May    | June  | July   | August | September | October | November | December | Total YTD |
|----------------------------------|---------|----------|--------|--------|--------|-------|--------|--------|-----------|---------|----------|----------|-----------|
| FILED                            |         |          |        |        |        |       |        |        |           |         |          |          | FILED     |
| Chapter 7 Combined               | 106     | 117      | 140    | 149    | 123    | 120   | 105    |        |           |         |          |          | 860       |
| Chapter 11                       | 0       | 1        | 0      | 0      | 0      | 1     | 1      |        |           |         |          |          | 3         |
| Chapter 12                       | 0       | 0        | 0      | 1      | 0      | 0     | 0      |        |           |         |          |          | 1         |
| Chapter 13                       | 7       | 11       | 11     | 20     | 6      | 13    | 9      |        |           |         |          |          | 77        |
| Total Filed for Month            | 113     | 129      | 151    | 170    | 129    | 134   | 115    |        |           |         |          |          |           |
| Totals Filed Year-to-Date        | 113     | 242      | 393    | 563    | 692    | 826   | 941    |        |           |         |          |          | 941       |
| CLOSED                           |         |          |        |        |        |       |        |        |           |         |          |          | CLOSED    |
| Chapter 7 Combined Total         | 185     | 158      | 122    | 103    | 107    | 185   | 115    |        |           |         |          |          | 975       |
| Asset                            | 1       | 3        | 6      | 6      | 2      | 8     | 5      |        |           |         |          |          | 31        |
| No Asset                         | 184     | 155      | 116    | 97     | 105    | 177   | 110    |        |           |         |          |          | 944       |
| Chapter 11                       | 0       | 0        | 2      | 1      | 0      | 1     | 0      |        |           |         |          |          | 4         |
| Chapter 12                       | 0       | 0        | 0      | 1      | 1      | 0     | 1      |        |           |         |          |          | 3         |
| Chapter 13                       | 10      | 15       | 19     | 16     | 21     | 19    | 12     |        |           |         |          |          | 112       |
| Totals Closed for Month          | 195     | 173      | 143    | 121    | 129    | 205   | 128    |        |           |         |          |          |           |
| Totals Closed Year-to-Date       | 195     | 368      | 511    | 632    | 761    | 966   | 1094   |        |           |         |          |          | 1094      |
| Closing Breakdown                |         |          |        |        |        |       |        |        |           |         |          |          |           |
| Closed by Case Managers          | 39      | 26       | 45     | 37     | 33     | 41    | 36     |        |           |         |          |          | 257       |
| Closed Automatically             | 156     | 147      | 98     | 84     | 96     | 164   | 92     |        |           |         |          |          | 837       |
| Percent Closed by Case Managers  | 20.0%   | 15.03%   | 31.47% | 30.58% | 25.58% | 20.0% | 28.13% |        |           |         |          |          | 23.49%    |
| Percent Closed Automatically     | 80.0%   | 84.97%   | 68.53% | 69.42% | 74.42% | 80.0% | 71.88% |        |           |         |          |          | 76.51%    |
| PENDING                          |         |          |        |        |        |       |        |        |           |         |          |          |           |
| Chapter 7                        | 634     | 594      | 614    | 662    | 684    | 623   | 613    |        |           |         |          |          |           |
| Chapter 11                       | 29      | 30       | 28     | 27     | 27     | 28    | 30     |        |           |         |          |          |           |
| Chapter 12                       | 3       | 3        | 3      | 3      | 2      | 2     | 1      |        |           |         |          |          |           |
| Chapter 13                       | 861     | 858      | 850    | 854    | 839    | 833   | 830    |        |           |         |          |          |           |
| Total Pending for Month          | 1527    | 1485     | 1495   | 1546   | 1552   | 1486  | 1474   |        |           |         |          |          |           |
| Adversary Proceedings            |         |          |        |        |        |       |        |        |           |         |          |          | AP        |
| Filed                            | 2       | 5        | 5      | 3      | 1      | 1     | 5      |        |           |         |          |          | 22        |
| Closed                           | 7       | 2        | 11     | 10     | 6      | 11    | 3      |        |           |         |          |          | 50        |
| <b>Total Adversaries Pending</b> | 84      | 88       | 83     | 76     | 71     | 61    | 63     |        |           |         |          |          |           |