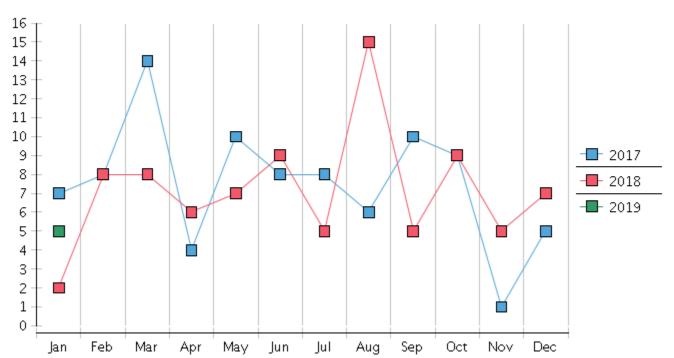

|     |      |      |        |           |         |          |          |           |
| Adversary Proceedings            |         |          |       |       |     |      |      |        |           |         |          |          | AP        |
| Filed                            | 5       |          |       |       |     |      |      |        |           |         |          |          | 5         |
| Closed                           | 7       |          |       |       |     |      |      |        |           |         |          |          | 7         |
| <b>Total Adversaries Pending</b> | 81      |          |       |       |     |      |      |        |           |         |          |          |           |

### **Monthly Bankruptcy Filings**



## **Monthly Adversary Filings**



# United States Bankruptcy Court - District of New Mexico Pro Se Filings

|                               | Jan    | Feb   | Mar   | Apr   | May    | Jun    | Jul    | Aug   | Sep   | Oct   | Nov   | Dec    | YTD Total |
|-------------------------------|--------|-------|-------|-------|--------|--------|--------|-------|-------|-------|-------|--------|-----------|
| 2018                          | 245    | 249   | 328   | 269   | 301    | 296    | 241    | 293   | 258   | 282   | 258   | 215    | 3,235     |
| pro se 7                      | 22     | 20    | 22    | 20    | 38     | 29     | 32     | 29    | 19    | 21    | 20    | 25     | 297       |
| pro se 13                     | 2      | 2     | 5     | 1     | 1      | 2      | 2      | 4     | 3     | 4     | 2     | 2      | 3