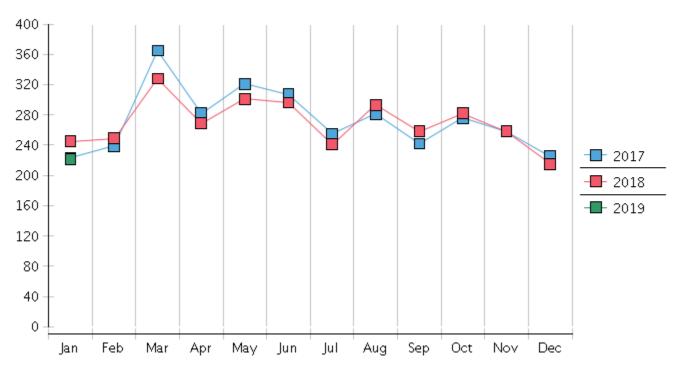

| 1955    |          |       |       |     |      |      |        |           |         |          |          |           |
| Adversary Proceedings            |         |          |       |       |     |      |      |        |           |         |          |          | AP        |
| Filed                            | 5       |          |       |       |     |      |      |        |           |         |          |          | 5         |
| Closed                           | 7       |          |       |       |     |      |      |        |           |         |          |          | 7         |
| <b>Total Adversaries Pending</b> | 81      |          |       |       |     |      |      |        |           |         |          |          |           |

### **Monthly Bankruptcy Filings**



## **Monthly Adversary Filings**



# United States Bankruptcy Court - District of New Mexico Pro Se Filings

|                               | Jan    | Feb   | Mar   | Apr   | May    | Jun    | Jul    | Aug   | Sep   | Oct   | Nov   | Dec    | YTD Total |
|-------------------------------|--------|-------|-------|-------|--------|--------|--------|-------|-------|-------|-------|--------|-----------|
| 2018                          | 245    | 249   | 328   | 269   | 301    | 296    | 241    | 293   | 258   | 282   | 258   | 215    | 3,235     |
| pro se 7                      | 22     | 20    | 22    | 20    | 38     | 29     | 32     | 29    | 19    | 21    | 20    | 25     | 297       |
| pro se 13                     | 2      | 2     | 5     | 1     | 1      | 2      | 2      | 4