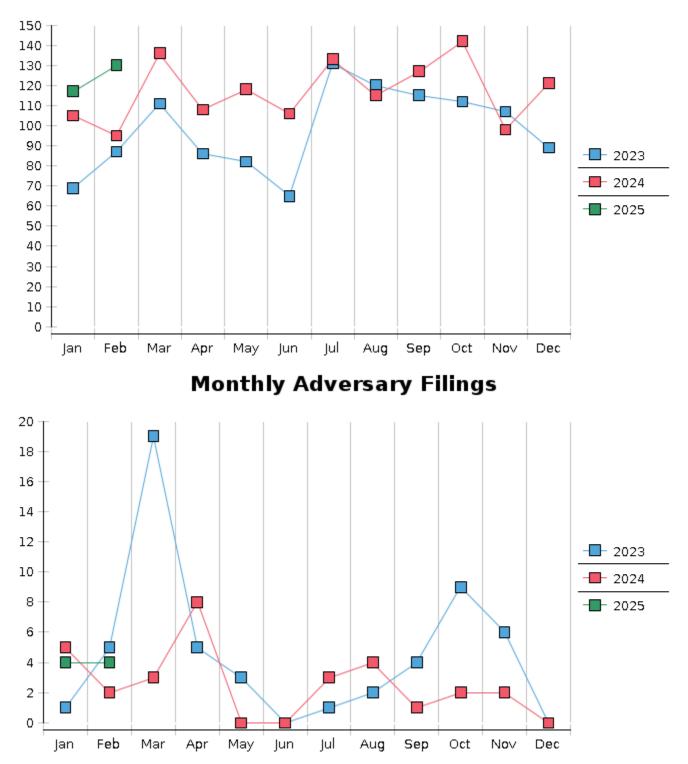

|
| Total Pending for Month          | 1000    | 1003     |       |       |     |      |      |        |           |         |          |          |           |
| Adversary Proceedings            |         |          |       |       |     |      |      |        |           |         |          |          | AP        |
| Filed                            | 4       | 4        |       |       |     |      |      |        |           |         |          |          | 8         |
| Closed                           | 3       | 5        |       |       |     |      |      |        |           |         |          |          | 8         |
| <b>Total Adversaries Pending</b> | 32      | 31       |       |       |     |      |      |        |           |         |          |          |           |



### Monthly Bankruptcy Filings

# United States Bankruptcy Court - District of New Mexico Pro Se Filings

|                               | Jan   | Feb   | Mar   | Apr   | May   | Jun   | Jul   | Aug  | Sep   | Oct   | Nov   | Dec   | YTD Total |
|-------------------------------|-------|-------|-------|-------|-------|-------|-------|------|-------|-------|-------|-------|-----------|
| 2024                          | 105   | 95    | 136   | 108   | 118   | 106   | 133   | 115  | 127   | 142   | 98    | 121   | 1,404     |
| pro se 7                      | 5     | 7     | 6     | 2     | 7     | 9     | 5     | 8    | 6     | 7     | 7     | 6     | 75        |
| pro se 13                     | 4     | 0     | 0     | 1     | 1     | 0     | 5     | 2    | 4     | 2     | 1     | 2     |