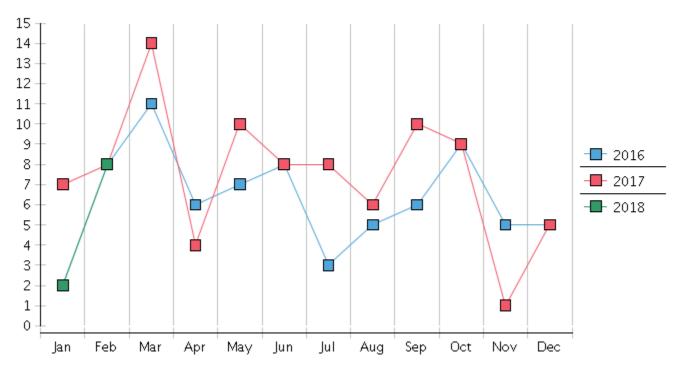

|       |     |      |      |        |           |         |          |          |           |
| Adversary Proceedings           |         |          |       |       |     |      |      |        |           |         |          |          | AP        |
| Filed                           | 2       | 8        |       |       |     |      |      |        |           |         |          |          | 10        |
| Closed                          | 4       | 2        |       |       |     |      |      |        |           |         |          |          | 6         |
| Total Adversaries Pending       | 122     | 129      |       |       |     |      |      |        |           |         |          |          |           |

### **Monthly Bankruptcy Filings**



## **Monthly Adversary Filings**



# United States Bankruptcy Court - District of New Mexico Pro Se Filings

|                               | Jan    | Feb   | Mar   | Apr   | May    | Jun   | Jul    | Aug    | Sep   | Oct    | Nov    | Dec   | YTD Total |
|-------------------------------|--------|-------|-------|-------|--------|-------|--------|--------|-------|--------|--------|-------|-----------|
| 2017                          | 223    | 239   | 365   | 282   | 321    | 307   | 255    | 281    | 242   | 276    | 258    | 225   | 3,274     |
| pro se 7                      | 22     | 20    | 26    | 27    | 33     | 23    | 21     | 29     | 20    | 34     | 29     | 20    | 304       |
| pro se 13                     | 2      | 3     | 5     | 1     | 5      | 2     | 5      | 3      | 1     | 4      | 4      | 1