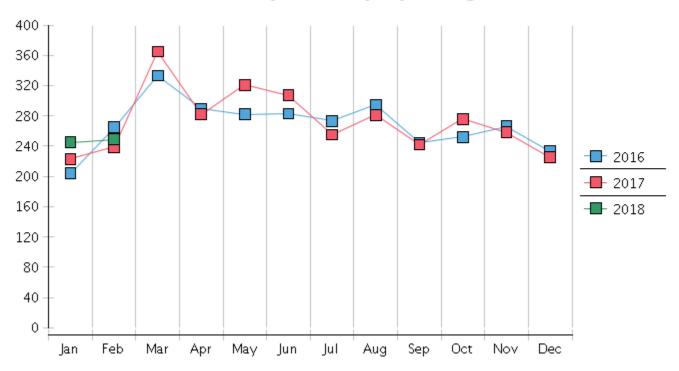

| 1863    | 1847     |       |       |     |      |      |        |           |         |          |          |           |
| Adversary Proceedings           |         |          |       |       |     |      |      |        |           |         |          |          | AP        |
| Filed                           | 2       | 8        |       |       |     |      |      |        |           |         |          |          | 10        |
| Closed                          | 4       | 2        |       |       |     |      |      |        |           |         |          |          | 6         |
| Total Adversaries Pending       | 122     | 129      |       |       |     |      |      |        |           |         |          |          |           |

### **Monthly Bankruptcy Filings**



## **Monthly Adversary Filings**



# United States Bankruptcy Court - District of New Mexico Pro Se Filings

|                               | Jan    | Feb   | Mar   | Apr   | May    | Jun   | Jul    | Aug    | Sep   | Oct    | Nov    | Dec   | YTD Total |
|-------------------------------|--------|-------|-------|-------|--------|-------|--------|--------|-------|--------|--------|-------|-----------|
| 2017                          | 223    | 239   | 365   | 282   | 321    | 307   | 255    | 281    | 242   | 276    | 258    | 225   | 3,274     |
| pro se 7                      | 22     | 20    | 26    | 27    | 33     | 23    | 21     | 29     | 20    | 34     | 29     | 20    | 304       |
| pro se 13                     | 2      | 3     | 5     | 1     | 5      | 2     | 5      | 3