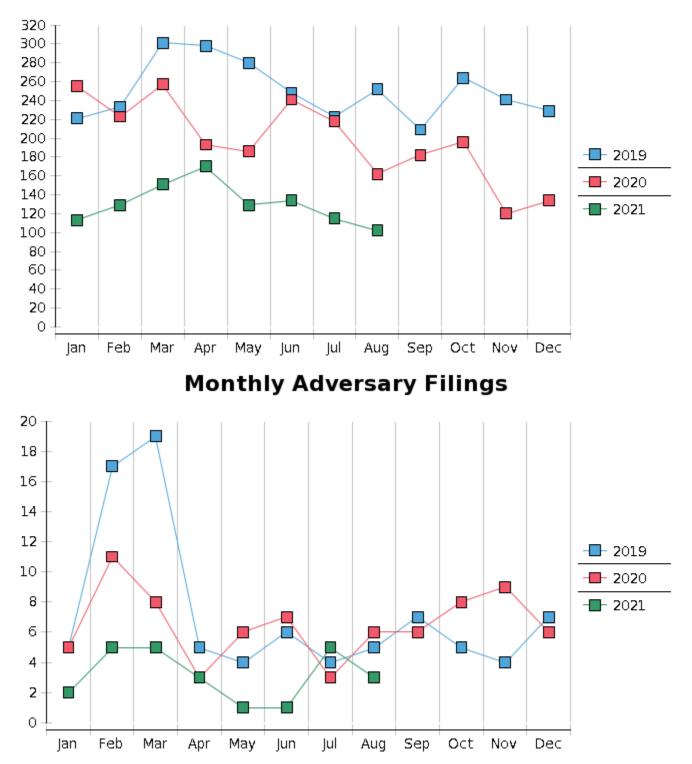

## United States Bankruptcy Court - District of New Mexico Statistics - Year-To-Date Totals

| 2021                            | January | February | March  | April  | May    | June  | July   | August | September | October | November | December | Total YTD |
|---------------------------------|---------|----------|--------|--------|--------|-------|--------|--------|-----------|---------|----------|----------|-----------|
| FILED                           |         |          |        |        |        |       |        |        |           |         |          |          | FILED     |
| Chapter 7 Combined              | 106     | 117      | 140    | 149    | 123    | 120   | 105    | 89     |           |         |          |          | 949       |
| Chapter 11                      | 0       | 1        | 0      | 0      | 0      | 1     | 1      | 0      |           |         |          |          | 3         |
| Chapter 12                      | 0       | 0        | 0      | 1      | 0      | 0     | 0      | 0      |           |         |          |          | 1         |
| Chapter 13                      | 7       | 11       | 11     | 20     | 6      | 13    | 9      | 13     |           |         |          |          | 90        |
| Total Filed for Month           | 113     | 129      | 151    | 170    | 129    | 134   | 115    | 102    |           |         |          |          |           |
| Totals Filed Year-to-Date       | 113     | 242      | 393    | 563    | 692    | 826   | 941    | 1043   |           |         |          |          | 1043      |
| CLOSED                          |         |          |        |        |        |       |        |        |           |         |          |          | CLOSED    |
| Chapter 7 Combined Total        | 185     | 158      | 122    | 103    | 107    | 185   | 115    | 172    |           |         |          |          | 1147      |
| Asset                           | 1       | 3        | 6      | 6      | 2      | 8     | 5      | 4      |           |         |          |          | 35        |
| No Asset                        | 184     | 155      | 116    | 97     | 105    | 177   | 110    | 168    |           |         |          |          | 1112      |
| Chapter 11                      | 0       | 0        | 2      | 1      | 0      | 1     | 0      | 2      |           |         |          |          | 6         |
| Chapter 12                      | 0       | 0        | 0      | 1      | 1      | 0     | 1      | 0      |           |         |          |          | 3         |
| Chapter 13                      | 10      | 15       | 19     | 16     | 21     | 19    | 12     | 21     |           |         |          |          | 133       |
| Totals Closed for Month         | 195     | 173      | 143    | 121    | 129    | 205   | 128    | 195    |           |         |          |          |           |
| Totals Closed Year-to-Date      | 195     | 368      | 511    | 632    | 761    | 966   | 1094   | 1289   |           |         |          |          | 1289      |
| Closing Breakdown               |         |          |        |        |        |       |        |        |           |         |          |          |           |
| Closed by Case Managers         | 39      | 26       | 45     | 37     | 33     | 41    | 36     | 42     |           |         |          |          | 299       |
| Closed Automatically            | 156     | 147      | 98     | 84     | 96     | 164   | 92     | 153    |           |         |          |          | 990       |
| Percent Closed by Case Managers | 20.0%   | 15.03%   | 31.47% | 30.58% | 25.58% | 20.0% | 28.13% | 21.54% |           |         |          |          | 23.2%     |
| Percent Closed Automatically    | 80.0%   | 84.97%   | 68.53% | 69.42% | 74.42% | 80.0% | 71.88% | 78.46% |           |         |          |          | 76.8%     |
| PENDING                         |         |          |        |        |        |       |        |        |           |         |          |          |           |
| Chapter 7                       | 641     | 601      | 621    | 669    | 691    | 630   | 620    | 542    |           |         |          |          |           |
| Chapter 11                      | 27      | 28       | 26     | 25     | 25     | 26    | 28     | 26     |           |         |          |          |           |
| Chapter 12                      | 3       | 3        | 3      | 3      | 2      | 2     | 1      | 1      |           |         |          |          |           |
| Chapter 13                      | 856     | 853      | 845    | 849    | 834    | 828   | 825    | 817    |           |         |          |          |           |
| Total Pending for Month         | 1527    | 1485     | 1495   | 1546   | 1552   | 1486  | 1474   | 1386   |           |         |          |          |           |
| Adversary Proceedings           |         | _        |        |        |        |       | _      |        |           |         |          |          | AP        |
| Filed                           | 2       | 5        | 5      | 3      | 1      | 1     | 5      | 3      |           |         |          |          | 25        |
| Closed                          | 7       | 2        | 11     | 10     | 6      | 11    | 3      | 4      |           |         |          |          | 54        |
| Total Adversaries Pending       | 84      | 88       | 83     | 76     | 71     | 61    | 63     | 62     |           |         |          |          |           |

### **Monthly Bankruptcy Filings**