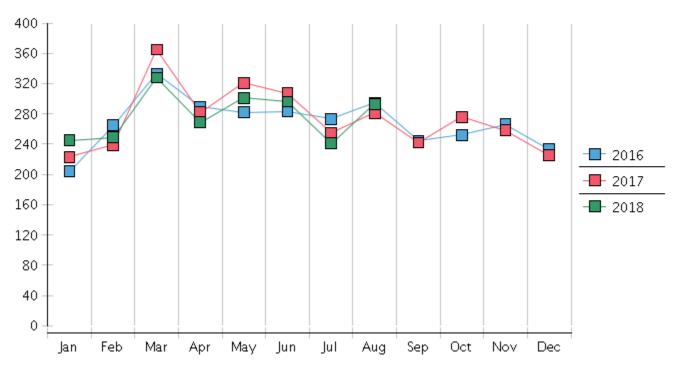

| 2018                             | January | February | March  | April  | May    | June   | July  | August | September | October | November | December | Total YTD |
|----------------------------------|---------|----------|--------|--------|--------|--------|-------|--------|-----------|---------|----------|----------|-----------|
| FILED                            |         |          |        |        |        |        |       |        |           |         |          |          | FILED     |
| Chapter 7 Combined               | 216     | 230      | 288    | 240    | 265    | 254    | 211   | 263    |           |         |          |          | 1967      |
| Chapter 11                       | 0       | 1        | 1      | 2      | 4      | 1      | 2     | 1      |           |         |          |          | 12        |
| Chapter 12                       | 0       | 0        | 0      | 0      | 0      | 0      | 0     | 0      |           |         |          |          | 0         |
| Chapter 13                       | 29      | 18       | 39     | 27     | 32     | 41     | 28    | 29     |           |         |          |          | 243       |
| Total Filed for Month            | 245     | 249      | 328    | 269    | 301    | 296    | 241   | 293    |           |         |          |          |           |
| Totals Filed Year-to-Date        | 245     | 494      | 822    | 1091   | 1392   | 1688   | 1929  | 2222   |           |         |          |          | 2222      |
| CLOSED                           |         |          |        |        |        |        |       |        |           |         |          |          | CLOSED    |
| Chapter 7 Combined Total         | 237     | 249      | 202    | 183    | 266    | 286    | 296   | 227    |           |         |          |          | 1946      |
| Asset                            | 9       | 3        | 4      | 3      | 7      | 15     | 6     | 0      |           |         |          |          | 47        |
| No Asset                         | 228     | 246      | 198    | 180    | 259    | 271    | 290   | 227    |           |         |          |          | 1899      |
| Chapter 11                       | 2       | 1        | 3      | 2      | 5      | 2      | 2     | 4      |           |         |          |          | 21        |
| Chapter 12                       | 0       | 0        | 0      | 0      | 0      | 0      | 0     | 0      |           |         |          |          | 0         |
| Chapter 13                       | 28      | 20       | 23     | 18     | 16     | 19     | 23    | 25     |           |         |          |          | 172       |
| Totals Closed for Month          | 267     | 270      | 228    | 203    | 287    | 307    | 321   | 256    |           |         |          |          |           |
| Totals Closed Year-to-Date       | 267     | 537      | 765    | 968    | 1255   | 1562   | 1883  | 2139   |           |         |          |          | 2139      |
| Closing Breakdown                |         |          |        |        |        |        |       |        |           |         |          |          |           |
| Closed by Case Managers          | 52      | 41       | 48     | 46     | 49     | 72     | 43    | 63     |           |         |          |          | 414       |
| Closed Automatically             | 215     | 229      | 180    | 157    | 238    | 235    | 278   | 193    |           |         |          |          | 1725      |
| Percent Closed by Case Managers  | 19.48%  | 15.19%   | 21.05% | 22.66% | 17.07% | 23.45% | 13.4% | 24.61% |           |         |          |          | 19.35%    |
| Percent Closed Automatically     | 80.52%  | 84.81%   | 78.95% | 77.34% | 82.93% | 76.55% | 86.6% | 75.39% |           |         |          |          | 80.65%    |
| PENDING                          |         |          |        |        |        |        |       |        |           |         |          |          |           |
| Chapter 7                        | 1022    | 999      | 1093   | 1150   | 1153   | 1127   | 1043  | 1084   |           |         |          |          |           |
| Chapter 11                       | 74      | 73       | 70     | 71     | 68     | 67     | 66    | 64     |           |         |          |          |           |
| Chapter 12                       | 6       | 6        | 6      | 6      | 6      | 6      | 6     | 6      |           |         |          |          |           |
| Chapter 13                       | 761     | 769      | 784    | 794    | 812    | 828    | 836   | 841    |           |         |          |          |           |
| Total Pending for Month          | 1863    | 1847     | 1953   | 2021   | 2039   | 2028   | 1951  | 1995   |           |         |          |          |           |
| Adversary Proceedings            |         |          |        |        |        |        |       |        |           |         |          |          | AP        |
| Filed                            | 2       | 8        | 8      | 6      | 7      | 9      | 5     | 15     |           |         |          |          | 60        |
| Closed                           | 4       | 2        | 15     | 4      | 11     | 8      | 6     | 3      |           |         |          |          | 53        |
| <b>Total Adversaries Pending</b> | 122     | 129      | 122    | 124    | 120    | 121    | 120   | 132    |           |         |          |          |           |

## **Monthly Bankruptcy Filings**