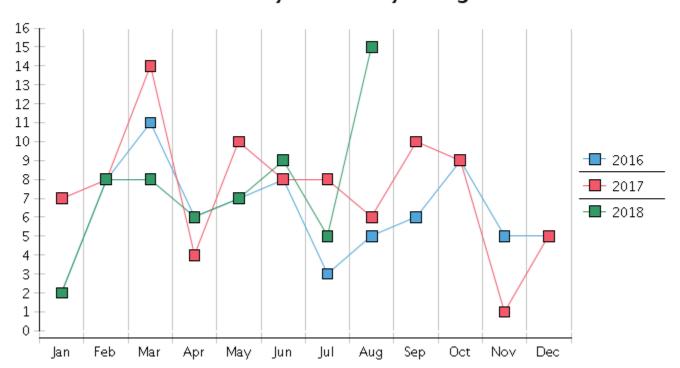

| 2018                             | January | February | March  | April  | May    | June   | July  | August | September | October | November | December | Total YTD |
|----------------------------------|---------|----------|--------|--------|--------|--------|-------|--------|-----------|---------|----------|----------|-----------|
| FILED                            |         |          |        |        |        |        |       |        |           |         |          |          | FILED     |
| Chapter 7 Combined               | 216     | 230      | 288    | 240    | 265    | 254    | 211   | 263    |           |         |          |          | 1967      |
| Chapter 11                       | 0       | 1        | 1      | 2      | 4      | 1      | 2     | 1      |           |         |          |          | 12        |
| Chapter 12                       | 0       | 0        | 0      | 0      | 0      | 0      | 0     | 0      |           |         |          |          | 0         |
| Chapter 13                       | 29      | 18       | 39     | 27     | 32     | 41     | 28    | 29     |           |         |          |          | 243       |
| Total Filed for Month            | 245     | 249      | 328    | 269    | 301    | 296    | 241   | 293    |           |         |          |          |           |
| Totals Filed Year-to-Date        | 245     | 494      | 822    | 1091   | 1392   | 1688   | 1929  | 2222   |           |         |          |          | 2222      |
| CLOSED                           |         |          |        |        |        |        |       |        |           |         |          |          | CLOSED    |
| Chapter 7 Combined Total         | 237     | 249      | 202    | 183    | 266    | 286    | 296   | 227    |           |         |          |          | 1946      |
| Asset                            | 9       | 3        | 4      | 3      | 7      | 15     | 6     | 0      |           |         |          |          | 47        |
| No Asset                         | 228     | 246      | 198    | 180    | 259    | 271    | 290   | 227    |           |         |          |          | 1899      |
| Chapter 11                       | 2       | 1        | 3      | 2      | 5      | 2      | 2     | 4      |           |         |          |          | 21        |
| Chapter 12                       | 0       | 0        | 0      | 0      | 0      | 0      | 0     | 0      |           |         |          |          | 0         |
| Chapter 13                       | 28      | 20       | 23     | 18     | 16     | 19     | 23    | 25     |           |         |          |          | 172       |
| Totals Closed for Month          | 267     | 270      | 228    | 203    | 287    | 307    | 321   | 256    |           |         |          |          |           |
| Totals Closed Year-to-Date       | 267     | 537      | 765    | 968    | 1255   | 1562   | 1883  | 2139   |           |         |          |          | 2139      |
| Closing Breakdown                |         |          |        |        |        |        |       |        |           |         |          |          |           |
| Closed by Case Managers          | 52      | 41       | 48     | 46     | 49     | 72     | 43    | 63     |           |         |          |          | 414       |
| Closed Automatically             | 215     | 229      | 180    | 157    | 238    | 235    | 278   | 193    |           |         |          |          | 1725      |
| Percent Closed by Case Managers  | 19.48%  | 15.19%   | 21.05% | 22.66% | 17.07% | 23.45% | 13.4% | 24.61% |           |         |          |          | 19.35%    |
| Percent Closed Automatically     | 80.52%  | 84.81%   | 78.95% | 77.34% | 82.93% | 76.55% | 86.6% | 75.39% |           |         |          |          | 80.65%    |
| PENDING                          |         |          |        |        |        |        |       |        |           |         |          |          |           |
| Chapter 7                        | 1022    | 999      | 1093   | 1150   | 1153   | 1127   | 1043  | 1084   |           |         |          |          |           |
| Chapter 11                       | 74      | 73       | 70     | 71     | 68     | 67     | 66    | 64     |           |         |          |          |           |
| Chapter 12                       | 6       | 6        | 6      | 6      | 6      | 6      | 6     | 6      |           |         |          |          |           |
| Chapter 13                       | 761     | 769      | 784    | 794    | 812    | 828    | 836   | 841    |           |         |          |          |           |
| Total Pending for Month          | 1863    | 1847     | 1953   | 2021   | 2039   | 2028   | 1951  | 1995   |           |         |          |          |           |
| Adversary Proceedings            |         |          |        |        |        |        |       |        |           |         |          |          | AP        |
| Filed                            | 2       | 8        | 8      | 6      | 7      | 9      | 5     | 15     |           |         |          |          | 60        |
| Closed                           | 4       | 2        | 15     | 4      | 11     | 8      | 6     | 3      |           |         |          |          | 53        |
| <b>Total Adversaries Pending</b> | 122     | 129      | 122    | 124    | 120    | 121    | 120   | 132    |           |         |          |          |           |

## **Monthly Adversary Filings**