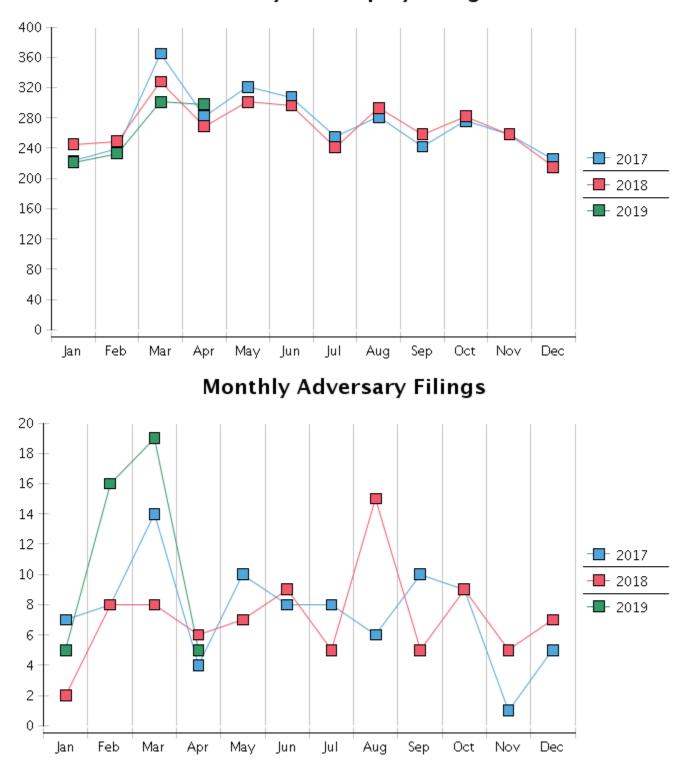

## United States Bankruptcy Court - District of New Mexico Statistics - Year-To-Date Totals

| 2019                            | January | February | March  | April  | May | June | July | August | September | October | November | December | Total YTD |
|---------------------------------|---------|----------|--------|--------|-----|------|------|--------|-----------|---------|----------|----------|-----------|
| FILED                           |         |          |        |        |     |      |      |        |           |         |          |          | FILED     |
| Chapter 7 Combined              | 194     | 196      | 262    | 258    |     |      |      |        |           |         |          |          | 910       |
| Chapter 11                      | 0       | 3        | 2      | 0      |     |      |      |        |           |         |          |          | 5         |
| Chapter 12                      | 0       | 0        | 0      | 0      |     |      |      |        |           |         |          |          | 0         |
| Chapter 13                      | 27      | 34       | 37     | 40     |     |      |      |        |           |         |          |          | 138       |
| Total Filed for Month           | 221     | 233      | 301    | 298    |     |      |      |        |           |         |          |          |           |
| Totals Filed Year-to-Date       | 221     | 454      | 755    | 1053   |     |      |      |        |           |         |          |          | 1053      |
| CLOSED                          |         |          |        |        |     |      |      |        |           |         |          |          | CLOSED    |
| Chapter 7 Combined Total        | 199     | 305      | 223    | 204    |     |      |      |        |           |         |          |          | 931       |
| Asset                           | 1       | 1        | 4      | 4      |     |      |      |        |           |         |          |          | 10        |
| No Asset                        | 198     | 304      | 219    | 200    |     |      |      |        |           |         |          |          | 921       |
| Chapter 11                      | 3       | 2        | 1      | 3      |     |      |      |        |           |         |          |          | 9         |
| Chapter 12                      | 0       | 1        | 1      | 1      |     |      |      |        |           |         |          |          | 3         |
| Chapter 13                      | 24      | 25       | 16     | 19     |     |      |      |        |           |         |          |          | 84        |
| Totals Closed for Month         | 226     | 333      | 241    | 227    |     |      |      |        |           |         |          |          |           |
| Totals Closed Year-to-Date      | 226     | 559      | 800    | 1027   |     |      |      |        |           |         |          |          | 1027      |
| Closing Breakdown               |         |          |        |        |     |      |      |        |           |         |          |          |           |
| Closed by Case Managers         | 66      | 58       | 50     | 53     |     |      |      |        |           |         |          |          | 227       |
| Closed Automatically            | 160     | 275      | 191    | 174    |     |      |      |        |           |         |          |          | 800       |
| Percent Closed by Case Managers | 29.2%   | 17.42%   | 20.75% | 23.35% |     |      |      |        |           |         |          |          | 22.1%     |
| Percent Closed Automatically    | 70.8%   | 82.58%   | 79.25% | 76.65% |     |      |      |        |           |         |          |          | 77.9%     |
| PENDING                         |         |          |        |        |     |      |      |        |           |         |          |          |           |
| Chapter 7                       | 1042    | 940      | 983    | 1051   |     |      |      |        |           |         |          |          |           |
| Chapter 11                      | 43      | 44       | 45     | 39     |     |      |      |        |           |         |          |          |           |
| Chapter 12                      | 6       | 5        | 4      | 3      |     |      |      |        |           |         |          |          |           |
| Chapter 13                      | 864     | 871      | 891    | 908    |     |      |      |        |           |         |          |          |           |
| Total Pending for Month         | 1955    | 1860     | 1923   | 2001   |     |      |      |        |           |         |          |          |           |
| Adversary Proceedings           |         |          |        |        |     |      |      |        |           |         |          |          | AP        |
| Filed                           | 5       | 16       | 19     | 5      |     |      |      |        |           |         |          |          | 45        |
| Closed                          | 7       | 7        | 4      | 6      |     |      |      |        |           |         |          |          | 24        |
| Total Adversaries Pending       | 81      | 90       | 105    | 105    |     |      |      |        |           |         |          |          |           |

### **Monthly Bankruptcy Filings**