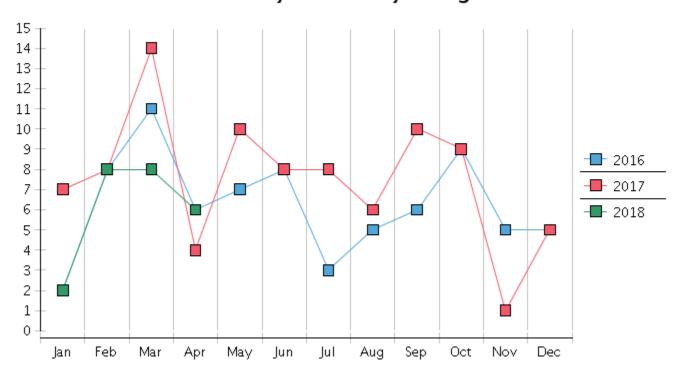

## **Monthly Adversary Filings**

| 2018                             | January | February | March  | April  | May | June | July | August | September | October | November | December | Total YTD |
|----------------------------------|---------|----------|--------|--------|-----|------|------|--------|-----------|---------|----------|----------|-----------|
| FILED                            |         |          |        |        |     |      |      |        |           |         |          |          | FILED     |
| Chapter 7 Combined               | 216     | 230      | 288    | 240    |     |      |      |        |           |         |          |          | 974       |
| Chapter 11                       | 0       | 1        | 1      | 2      |     |      |      |        |           |         |          |          | 4         |
| Chapter 12                       | 0       | 0        | 0      | 0      |     |      |      |        |           |         |          |          | 0         |
| Chapter 13                       | 29      | 18       | 39     | 27     |     |      |      |        |           |         |          |          | 113       |
| Total Filed for Month            | 245     | 249      | 328    | 269    |     |      |      |        |           |         |          |          |           |
| Totals Filed Year-to-Date        | 245     | 494      | 822    | 1091   |     |      |      |        |           |         |          |          | 1091      |
| CLOSED                           |         |          |        |        |     |      |      |        |           |         |          |          | CLOSED    |
| Chapter 7 Combined Total         | 237     | 249      | 202    | 183    |     |      |      |        |           |         |          |          | 871       |
| Asset                            | 9       | 3        | 4      | 3      |     |      |      |        |           |         |          |          | 19        |
| No Asset                         | 228     | 246      | 198    | 180    |     |      |      |        |           |         |          |          | 852       |
| Chapter 11                       | 2       | 1        | 3      | 2      |     |      |      |        |           |         |          |          | 8         |
| Chapter 12                       | 0       | 0        | 0      | 0      |     |      |      |        |           |         |          |          | 0         |
| Chapter 13                       | 28      | 20       | 23     | 18     |     |      |      |        |           |         |          |          | 89        |
| Totals Closed for Month          | 267     | 270      | 228    | 203    |     |      |      |        |           |         |          |          |           |
| Totals Closed Year-to-Date       | 267     | 537      | 765    | 968    |     |      |      |        |           |         |          |          | 968       |
| Closing Breakdown                |         |          |        |        |     |      |      |        |           |         |          |          |           |
| Closed by Case Managers          | 52      | 41       | 48     | 46     |     |      |      |        |           |         |          |          | 187       |
| Closed Automatically             | 215     | 229      | 180    | 157    |     |      |      |        |           |         |          |          | 781       |
| Percent Closed by Case Managers  | 19.48%  | 15.19%   | 21.05% | 22.66% |     |      |      |        |           |         |          |          | 19.32%    |
| Percent Closed Automatically     | 80.52%  | 84.81%   | 78.95% | 77.34% |     |      |      |        |           |         |          |          | 80.68%    |
| PENDING                          |         |          |        |        |     |      |      |        |           |         |          |          |           |
| Chapter 7                        | 1005    | 982      | 1074   | 1130   |     |      |      |        |           |         |          |          |           |
| Chapter 11                       | 77      | 76       | 73     | 74     |     |      |      |        |           |         |          |          |           |
| Chapter 12                       | 6       | 6        | 6      | 6      |     |      |      |        |           |         |          |          |           |
| Chapter 13                       | 775     | 783      | 800    | 811    |     |      |      |        |           |         |          |          |           |
| Total Pending for Month          | 1863    | 1847     | 1953   | 2021   |     |      |      |        |           |         |          |          |           |
| Adversary Proceedings            |         |          |        |        |     |      |      |        |           |         |          |          | AP        |
| Filed                            | 2       | 8        | 8      | 6      |     |      |      |        |           |         |          |          | 24        |
| Closed                           | 4       | 2        | 15     | 4      |     |      |      |        |           |         |          |          | 25        |
| <b>Total Adversaries Pending</b> | 122     | 129      | 122    | 124    |     |      |      |        |           |         |          |          |           |