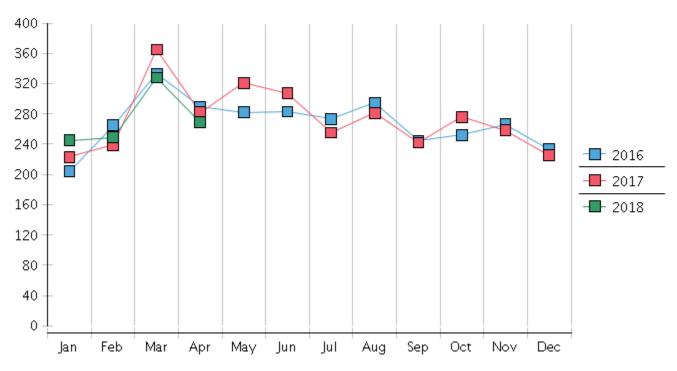

## **Monthly Bankruptcy Filings**

| 2018                             | January | February | March  | April  | May | June | July | August | September | October | November | December | Total YTD |
|----------------------------------|---------|----------|--------|--------|-----|------|------|--------|-----------|---------|----------|----------|-----------|
| FILED                            |         |          |        |        |     |      |      |        |           |         |          |          | FILED     |
| Chapter 7 Combined               | 216     | 230      | 288    | 240    |     |      |      |        |           |         |          |          | 974       |
| Chapter 11                       | 0       | 1        | 1      | 2      |     |      |      |        |           |         |          |          | 4         |
| Chapter 12                       | 0       | 0        | 0      | 0      |     |      |      |        |           |         |          |          | 0         |
| Chapter 13                       | 29      | 18       | 39     | 27     |     |      |      |        |           |         |          |          | 113       |
| Total Filed for Month            | 245     | 249      | 328    | 269    |     |      |      |        |           |         |          |          |           |
| Totals Filed Year-to-Date        | 245     | 494      | 822    | 1091   |     |      |      |        |           |         |          |          | 1091      |
| CLOSED                           |         |          |        |        |     |      |      |        |           |         |          |          | CLOSED    |
| Chapter 7 Combined Total         | 237     | 249      | 202    | 183    |     |      |      |        |           |         |          |          | 871       |
| Asset                            | 9       | 3        | 4      | 3      |     |      |      |        |           |         |          |          | 19        |
| No Asset                         | 228     | 246      | 198    | 180    |     |      |      |        |           |         |          |          | 852       |
| Chapter 11                       | 2       | 1        | 3      | 2      |     |      |      |        |           |         |          |          | 8         |
| Chapter 12                       | 0       | 0        | 0      | 0      |     |      |      |        |           |         |          |          | 0         |
| Chapter 13                       | 28      | 20       | 23     | 18     |     |      |      |        |           |         |          |          | 89        |
| Totals Closed for Month          | 267     | 270      | 228    | 203    |     |      |      |        |           |         |          |          |           |
| Totals Closed Year-to-Date       | 267     | 537      | 765    | 968    |     |      |      |        |           |         |          |          | 968       |
| Closing Breakdown                |         |          |        |        |     |      |      |        |           |         |          |          |           |
| Closed by Case Managers          | 52      | 41       | 48     | 46     |     |      |      |        |           |         |          |          | 187       |
| Closed Automatically             | 215     | 229      | 180    | 157    |     |      |      |        |           |         |          |          | 781       |
| Percent Closed by Case Managers  | 19.48%  | 15.19%   | 21.05% | 22.66% |     |      |      |        |           |         |          |          | 19.32%    |
| Percent Closed Automatically     | 80.52%  | 84.81%   | 78.95% | 77.34% |     |      |      |        |           |         |          |          | 80.68%    |
| PENDING                          |         |          |        |        |     |      |      |        |           |         |          |          |           |
| Chapter 7                        | 1005    | 982      | 1074   | 1130   |     |      |      |        |           |         |          |          |           |
| Chapter 11                       | 77      | 76       | 73     | 74     |     |      |      |        |           |         |          |          |           |
| Chapter 12                       | 6       | 6        | 6      | 6      |     |      |      |        |           |         |          |          |           |
| Chapter 13                       | 775     | 783      | 800    | 811    |     |      |      |        |           |         |          |          |           |
| Total Pending for Month          | 1863    | 1847     | 1953   | 2021   |     |      |      |        |           |         |          |          |           |
| Adversary Proceedings            |         |          |        |        |     |      |      |        |           |         |          |          | AP        |
| Filed                            | 2       | 8        | 8      | 6      |     |      |      |        |           |         |          |          | 24        |
| Closed                           | 4       | 2        | 15     | 4      |     |      |      |        |           |         |          |          | 25        |
| <b>Total Adversaries Pending</b> | 122     | 129      | 122    | 124    |     |      |      |        |           |         |          |          |           |